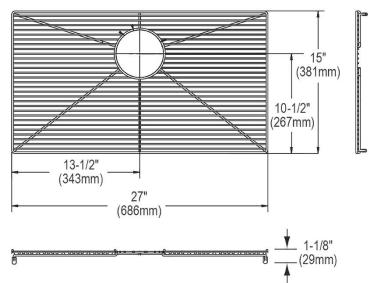

## Elkay Stainless Steel 27" x 15" x 1-1/8" Bottom Grid Model(s) LKFOBG2816SS

## **PRODUCT SPECIFICATIONS**

Elkay Stainless Steel 27" x 15" x 1-1/8" Bottom Grid. Overall dimensions are 27" x 15" x 1-1/8".

Made of Stainless Steel

Bottom grids are:

- Custom designed to protect and cover the bottom of your sink.
- Properly positioned opening for convenient access to drain or disposer.
- Built from solid stainless steel to resist corrosion and provide years of service.

| Material:          | Stainless Steel                       |
|--------------------|---------------------------------------|
| Finish:            | Polished Stainless Steel              |
| Dimensions:        | 27" x 15" x 1-1/8"                    |
| Fits Bowl Size(s): | Fits zero radius bowl size: 28" x 16" |