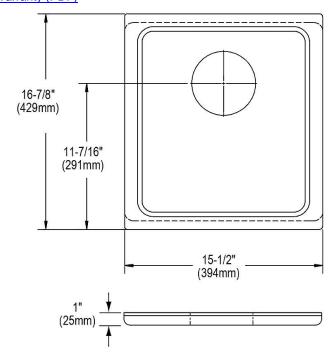

## PRODUCT SPECIFICATIONS

Cutting Board. Overall dimensions are 15-1/2" x 16-7/8" x 1". Made of Solid Maple (Hardwood).

Custom designed cutting boards are:

- Designed to securely lock into your sink or countertop opening providing confidence the board will not shift around during use.
- Manufactured from the finest hardwoods grown in a sustainable manner
- Properly sized according to your sink bowl, and built to provide years of daily use.

Cutting board is neither dishwasher nor microwave safe. Since most are designed to sit on the flange of the sink, they are not recommended for undermount sinks that have less than a 1/2" reveal.

| Material:          | Solid Maple (Hardwood)                |
|--------------------|---------------------------------------|
| Dimensions:        | 15-1/2" x 16-7/8" x 1"                |
| Fits Bowl Size(s): | Fits zero radius bowl size: 16" x 16" |