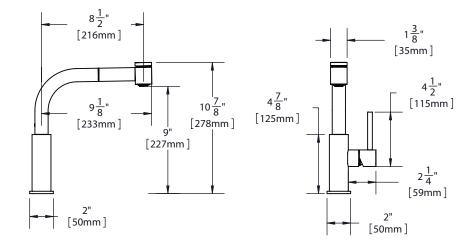

## FEATURES

- Single hole top mount installation
  - One 1 1/2" (38mm) faucet hole required
  - Maximum countertop thickness 2.5" (63mm)
- Single-lever faucet
- · Pull-out spray with aerated flow and spray function
- Solid brass construction
- Removable ceramic disc cartridge
- 360° swing spout
- Flexible supply tubes with 3/8" female compression ends
- Available in the following finishes:
  - Polished Chrome LKAV3042CR
- Satin Nickel LKAV3042NK
- Ship weight is 9.9lbs. (4.5Kg)
- Maximum flow rate
  - 2.2 GPM/8.3 L/min at 60 P.S.I.G.