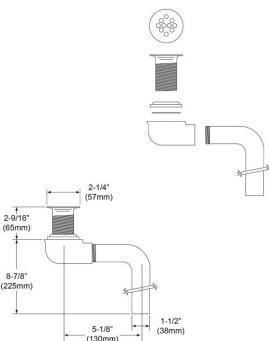

Elkay 1-1/2" or 1-5/8" Drain Outlet Fitting Chrome Plated Brass Perforated Grid and Elbow Model(s) LKAD174LO

## **PRODUCT SPECIFICATIONS**

Elkay 1-1/2" or 1-5/8" Drain Outlet Fitting Chrome Plated Brass, Perforated Grid and Elbow. Overall dimensions are 6-7/8" x 2-1/4" x 11-7/16". Made of Brass.

| Material:        | Brass                      |
|------------------|----------------------------|
| Finish:          | Chrome (CR)                |
| Dimensions:      | 6-7/8" x 2-1/4" x 11-7/16" |
| Shipping Weight: | 1 lbs.                     |

Special Note: Not arranged for overflow

- 1-1/4" O.D. chrome plated brass offset tailpiece.
- Chrome plated cast brass elbow.

AMERICAN PRIDE. A LIFETIME TRADITION. Like your family, the Elkay family has values and traditions that endure. For almost a century, Elkay has been a family-owned and operated company, providing thousands of jobs that support our families and communities.