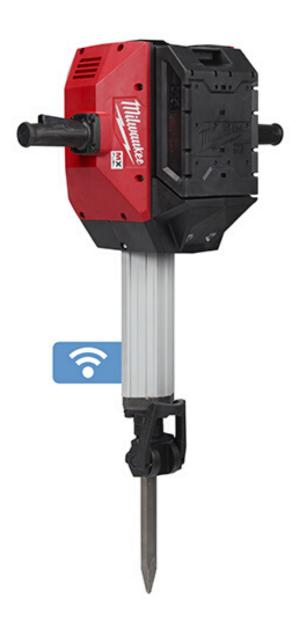

## **MX Fuel Breaker Demolition Hammer**

MXF368-1XC

## **SPECIFICATIONS**

> Battery Type: Lithium-Ion

Battery System: MX FUEL

> Blows Per Minute: 1,300

> Vibration: 4.9m/s<sup>2</sup>

Chuck Size: 1-1/8" HEX

Length: 32.2"

Width: 25.1"

> Height: 11.6"

> Weight: 63.9 lbs

Equipment Warranty: 2 years

> Battery Warranty: 2 years

### **FEATURES**

- > Front for easier transportation
- > Soft start
- Push button activation
- ➤ ONE-KEY Compatible
- Compatible with all MX FUEL System
- LED lights
- > Low vibration
- ➤ Can break over 2 Tons per charge
- ▶ Has POWERSTATE motor
- ➤ Has REDLINK Plus Technology