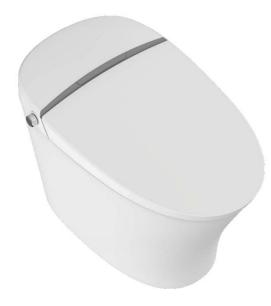

## **PSBTWE2000** Smart Electronic Bidet Toilet

An all-new perspective is coming your way right into your very own bathroom with the ProStock smart bidet toilet. Its single piece, space sizing design uses a completely skirted bowl for an easyto-clean and modern look. Featuring dual nozzles on adjustable spray wands, you can experience a more personalized and sanitary cleaning. A concealed foot sensor lifts the seat, and flushes the bowl, hands-free. Temperature, pressure, and spray position are all adjustable. A warm air dryer caps your extraordinary bathroom experience that only an electronic bidet-toilet can offer.