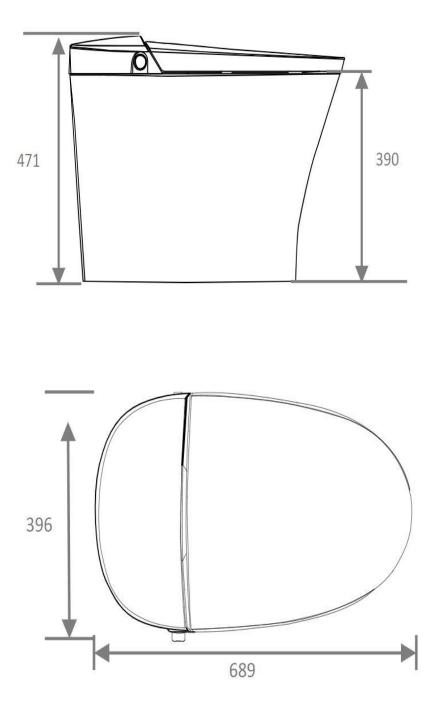

## **Technical:**

Materials - ceramic bowl

Dimensions: 689 x 426 x 471 mm

Rated Power: 1070W Voltage: 220V/50HZ

Weight: 99 lbs

Water Pressure Range: >15L/min (static pressure 0.14MPA/dynamic pressure 0.09MPA) S trap: 305/400mm Control: Side knob + Remote Control Lid on/off: Silent soft closing