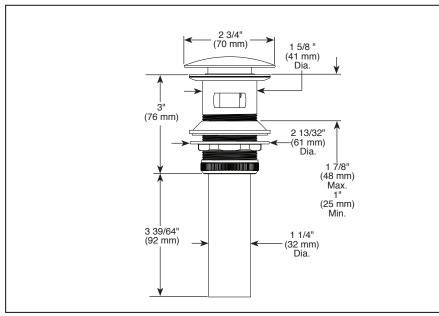

## STANDARD SPECIFICATIONS:

- Push button drain
- For use with lavatory sinks with built-in overflow drain holes
- Fits sinks with standard 1 5/8" drain hole size