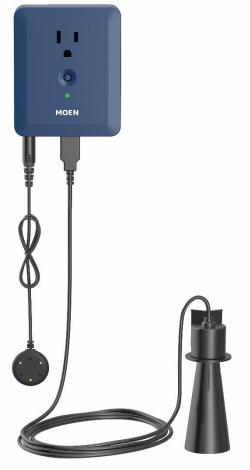

## MOEN SMART SUMP PUMP MONITOR NOW SHIPPING

February 18, 2022

We are very excited to announce the launch of the new Moen Smart Sump Pump Monitor which is **now shipping**. The Smart Sump Pump Monitor is the newest addition to the Moen Smart Water Network and enhances consumers ability to prevent against catastrophic water damage from ingress flooding.

## Features & Benefits:

- **Retrofit Design** The Smart Sump Pump Monitor retrofits any existing sump pump rated up to and including 1HP.
- Real-Time Sump Pump Health Check The unique Smart Water-Level Sensor constantly monitors the water level in the sump pump basin in real time to assess flooding risks and if the sump pump is working efficiently.
- 24/7 Monitoring with Alerts Homeowners can receive immediate
  notifications regarding potential issues with their sump pump system
  via the Moen Smart Water App, accessible even if they aren't home, or
  through an optional audible siren for when users aren't near their
  smartphone or if a power outage occurs.
- Outage Alert If the homeowner is away, they will be notified of a
  power or Wi-Fi outage, which could disrupt the pump from working
  properly. This way, they know to check their pump upon arriving home.
- **Backup for the Backup** The Smart Sump Pump Monitor also runs tests on the battery backup system (if applicable) to ensure it's ready to work when needed.
- Leak Detection The device includes a Remote Leak Sensing Disc that connects to an extra-long cable to monitor for unwanted moisture or water that is present in the area around the sump pump. In addition to
  - detecting water that breaches the pump, this sensor could also notify homeowners of a leaky foundation or fixtures.
- Freeze Alerts Will alert homeowners of extreme abnormalities in temperature, which could indicate a risk for freezing
  pipes in the basement.
- Humidity Monitoring The device also monitors humidity levels to help detect any moisture
- abnormalities that could lead to mold.
- The Smart Sump Pump Monitor requires a Wi-Fi connection for full functionality; however, in the event of a power disruption it will utilize a 9-Volt battery to sound the optional audible siren if an abnormality is detected. The siren is only audible if the homeowner is home.
- Voice integration is available with Amazon Alexa and the Google Assistant.
- The Moen Smart Water App is available as a free download on both the Apple App Store® and the Google Play Store®.