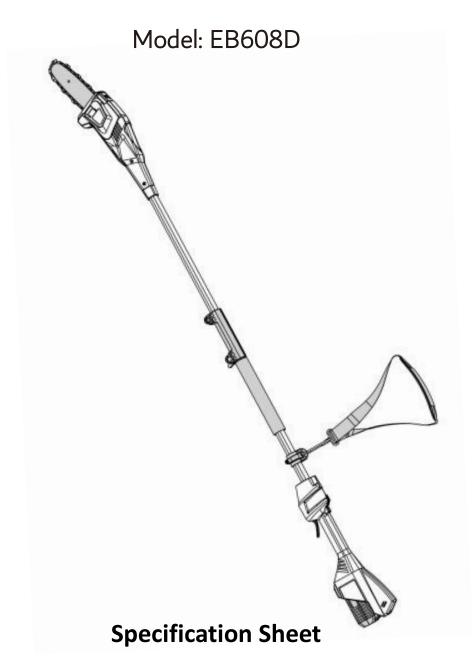

## **40V LITHIUM-ION CORDLESS POLE CHAINSAW**

Technical information for the Swift EB608D pole chainsaw.

| Model                                                           | EB608D             |
|-----------------------------------------------------------------|--------------------|
|                                                                 | 40\/               |
| Voltage                                                         | 40V                |
| Battery pack                                                    | EB20 (2.0Ah)       |
| Chain speed                                                     | 60m/s              |
| Saw rail length                                                 | 7.87"              |
| Max branch thickness                                            | 7.48"              |
| Extension range of the telescopic shaft                         | 0 – 15.75"         |
| Oil tank capacity                                               | 70 ml              |
| Weight (without battery, guide bar and saw chain)               | 6.61 lbs. (3.0 kg) |
| A-weighted sound pressure level according to ISO 22868, EN 3744 |                    |
| Sound Pressure Level                                            | 85 dB              |
| Guaranteed Sound Power                                          | 96 dB              |
| Uncertainty K                                                   | 3 dB               |