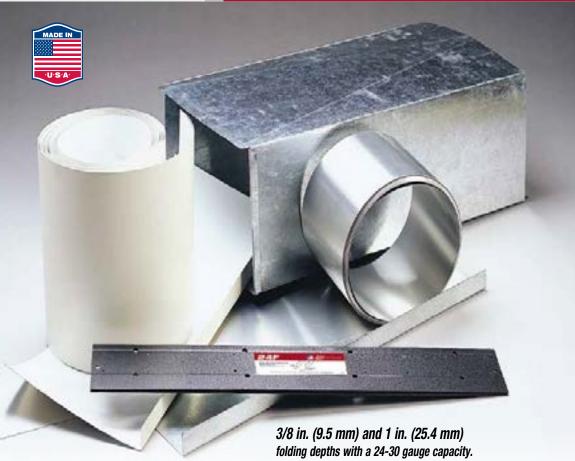

## Premium Sheet Metal Folding Tools

Malco's 12F, 18F, and 24F Sheet Metal Folding Tools offer a premium choice for bending and forming metal. Each model is made with superior design and includes handy sight holes to ensure proper depth alignment. Whether you are an HVAC or roofing pro, Malco offers you the right tool to get the job done. Each sheet metal folding tool model can be used for various applications.

**12F** 12 in. (30.5 mm) Length

The 12F is ideal for HVAC applications such as 3/8 in. (9.5 mm) folds for drive cleats and big 1 in. (25.4 mm) deep folds for joist panning, plenums, register boots, trunk line end caps and more.

Longer 18F - 18 in. (45.7 cm) tool assures a uniform fold.

**18F** 18 in. (45.7 mm) Length

**24F** 24 in. (60.1 mm) Length

Extra long 24F - 24 in. (60.1 cm) tool may also be used as a mini brake by siding applicators.