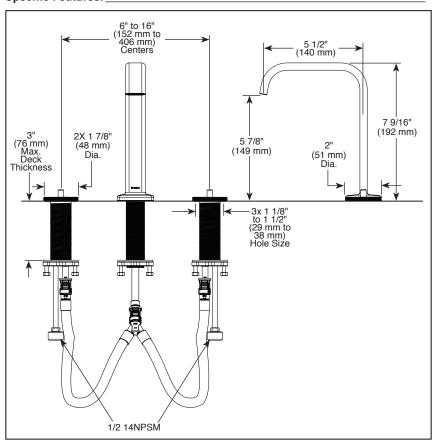

### **STANDARD SPECIFICATIONS:**

- Max flow rate 1.2 gpm @ 60 psi, 4.5 L/min @ 414 kPa
- Three hole mount
- Control mechanism is a rotating cylinder ceramic cartridge with 90° rotation
- 1/2-14 NPSM threaded inlets
- Solid brass fabricated end valve and spout bodies
- Spout features laminar water flow
- Handles sold separately
- Drain sold separately