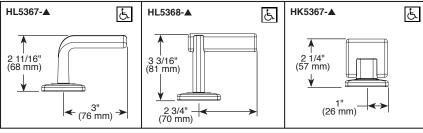

**Submitted Model No.:** 

### **Specific Features:**





▲ Designate Proper Finish Suffix

# BRIZO

## **BATHROOM FAUCET**

- Allaria<sup>™</sup> Collection
- Two Handle Widespread Deck Mount

### **STANDARD SPECIFICATIONS:**

- Max flow rate 1.2 gpm @ 60 psi, 4.5 L/min @ 414 kPa
- Three hole mount
- Control mechanism is a rotating cylinder ceramic cartridge with 90° rotation
- 1/2-14 NPSM threaded inlets
- Solid brass fabricated end valve and spout bodies
- Spout features laminar water flow
- Handles sold separately
- Drain sold separately

#### **WARRANTY**

- Parts and Finish Lifetime limited warranty; or for commercial purchasers, 10 years for multi-family residential (apartments and condominiums) and 5 years for all other commercial uses, in each case from the date of purchase.
- Electronic Parts and Batteries (if applicable) 5 years from