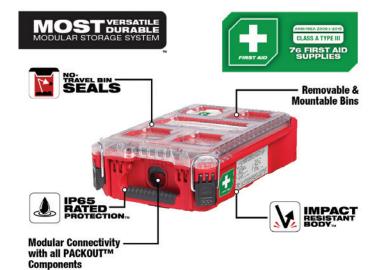

#### PACKOUT™ FIRST AID KITS

- Most Durable Versatile Modular Storage System
- Meets ANSI Z308-2015 Type III Standard
  - 76-piece Class A and 204-piece Class B options available
- Impact Resistant Body
  - Can withstand harsh jobsite environments
- IP 65 Rated Seal
  - · Helps prevent damage from water and jobsite debris
- No-Travel Bin Seals
  - Contents prevented from shifting during transport
- Part of the PACKOUT<sup>™</sup> System
  - Modular Connectivity with ALL PACKOUT™ Components

| ITEM #     | DESCRIPTION                                     |
|------------|-------------------------------------------------|
| 48-73-8435 | 76PC PACKOUT™ First Aid Kit - Class A Type III  |
| 48-73-8430 | 204PC PACKOUT™ First Aid Kit - Class B Type III |