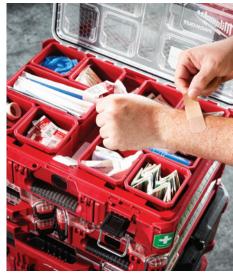

#### **KIT INCLUDES**

|                                                 | QTY |
|-------------------------------------------------|-----|
| Adhesive Bandage                                | 16  |
| 1/2" x 5 Yard Adhesive Tape                     | 1   |
| Triple Antibiotic Ointment                      | 10  |
| BZK Antiseptic Towelette                        | 10  |
| CPR Face Shield w/ One-Way<br>Valve             | 1   |
| Burn Dressing                                   | 1   |
| Burn Cream                                      | 10  |
| Instant Cold Pack                               | 1   |
| Oval Eye Pad                                    | 2   |
| Eyewash                                         | 1   |
| American Red Cross Emergency<br>First Aid Guide | 1   |
| Hand Sanitizer                                  | 6   |
| Disposable Nitrile Gloves - L                   | 2   |

|                                           | QTY |  |
|-------------------------------------------|-----|--|
| 2" x 4 Yard Conforming<br>Gauze Roll      | 1   |  |
| 4" Offset Scissors                        | 1   |  |
| 2PK 3" x 3" Sterile Gauze<br>Dressing Pad | 2   |  |
| 5" x 9" Trauma Pad                        | 2   |  |
| Triangular Bandage                        | 1   |  |
| 2PK Aspirin                               | 3   |  |
| 2PK Non-Aspirin                           | 3   |  |
| Wall Hanger with Screws                   | 1   |  |
|                                           |     |  |
| PACKOUT"<br>COMPACT ORGANIZER             |     |  |