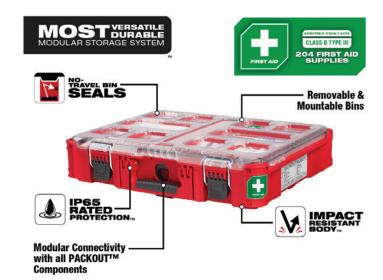

#### PACKOUT™ FIRST AID KITS

- Most Durable Versatile Modular Storage System
- Meets ANSI Z308-2015 Type III Standard
  - 76-piece Class A and 204-piece Class B options available
- Impact Resistant Body
  - Can withstand harsh jobsite environments
- IP 65 Rated Seal
  - · Helps prevent damage from water and jobsite debris
- No-Travel Bin Seals
  - Contents prevented from shifting during transport
- Part of the PACKOUT<sup>™</sup> System
  - Modular Connectivity with ALL PACKOUT™ Components

| ITEM #     | DESCRIPTION                                     |
|------------|-------------------------------------------------|
| 48-73-8435 | 76PC PACKOUT™ First Aid Kit - Class A Type III  |
| 48-73-8430 | 204PC PACKOUT™ First Aid Kit - Class B Type III |

## **204**