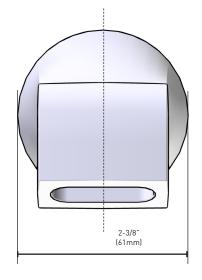

# **MOEN**<sup>®</sup>

### Specifications

#### **DESCRIPTION**

- Metal construction with various finishes identified by suffix
- 10" Ultra thin tub spout allows for a longer distance between the wall and the tub
- Designed to be installed on MANCIS, MANCXS, or MANXS brass spout manifolds

#### WARRANTY

- Lifetime limited warranty against leaks, drips and finish defects to the original homeowner
- 10 year limited warranty when used in a multifamily installation
- 5 year limited warranty when used in a commercial installation
- Visit www.moen.com/support for complete details and limitations



## **Genta**TM 10" NON-DIVERTING TUB SPOUT

MODELS: TF3901 TF3901BL TF3901BN





### **CRITICAL DIMENSIONS**

DO NOT SCALE