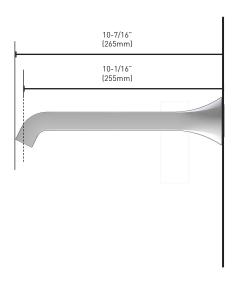

# **MOEN**<sup>®</sup>

### Specifications

#### **DESCRIPTION**

- Metal construction with various finishes identified by suffix
- 10" Ultra thin tub spout allows for a longer distance between the wall and the tub
- Designed to be installed on MANCIS, MANCXS, or MANXS brass spout manifolds

#### WARRANTY

- Lifetime limited warranty against leaks, drips and finish defects to the original homeowner
- 10 year limited warranty when used in a multifamily installation
- 5 year limited warranty when used in a commercial installation
- Visit www.moen.com/support for complete details and limitations



## **Genta**TM 10" NON-DIVERTING TUB SPOUT

MODELS: TF3901 TF3901BL TF3901BN





### **CRITICAL DIMENSIONS**

DO NOT SCALE