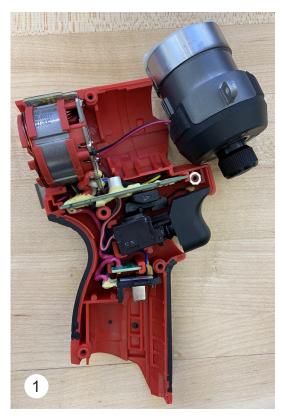

- Ensure Light Pipe is installed. Install Gearcase into the handle half. Press the wires of the Shadowless LED into the grooves of the gearcase and in the traps.
- Route Mode Select Board wires in the groove, then insert the control board in the housing. Shadowless LED wires go under the Mode Select Board wires.
- Route Mode Select Board wires in the groove, then insert the control board in the housing. Shadowless LED wires go under the Mode Select Board wires.

4. Install ground wire terminal and press the ground wire into the grooves of the housing support, ensuring wires are pressed down completely in each trap. Install B+ wire under the B- wire and through the housing groove. Install trigger wire. Ensure wires are clear of the screw bosses.

Prior to installing Cover (Right Handle Halve), check that all electrical components are seated firmly and squarely in the handle cavities. Be sure all wires and connectors are tucked in place and are not interfering with the trigger movement of the Forward/Reverse Shuttle. Be sure wires are not going to be pinched.