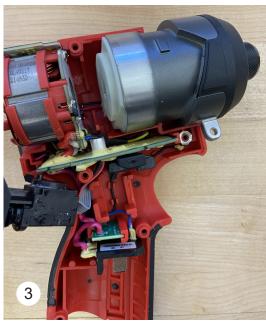

- Ensure Light Pipe is installed. Install Gearcase into the handle half. Press the wires of the Shadowless LED into the grooves of the gearcase and in the traps.
- Route Mode Select Board wires in the groove, then insert the control board in the housing. Shadowless LED wires go under the Mode Select Board wires.
- Route Mode Select Board wires in the groove, then insert the control board in the housing. Shadowless LED wires go under the Mode Select Board wires.