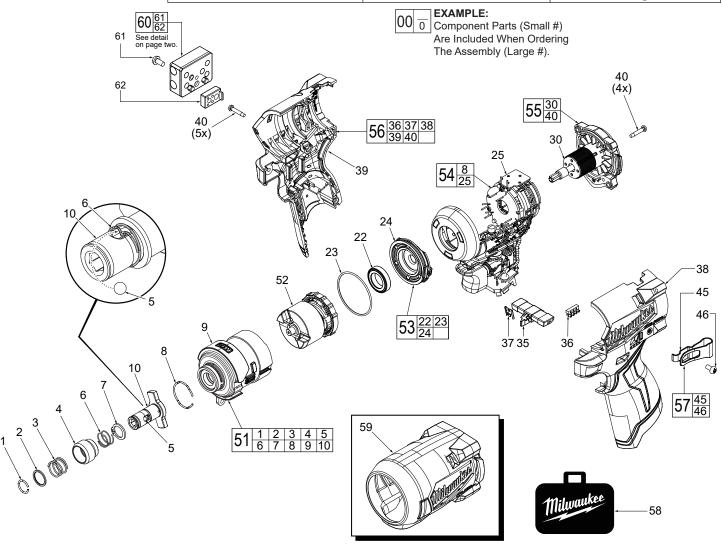

## **SERVICE PARTS LIST**

Milwankee

SPECIFY CATALOG NO. AND SERIAL NO. WHEN ORDERING PARTS

M12<sup>TM</sup> FUEL<sup>TM</sup> 1/4 Hex Impact Driver

CATALOG NO. 3453-20

STARTING SERIAL

M77A

REVISED BULLETIN

DATE
Nov. 2022

WIRING INSTRUCTION
See Pages 3

| FIG. | PART NO.   | DESCRIPTION OF PART     | NO. REQ. | FIG. | PART NO.   | DESCRIPTION OF PART N              | NO. REQ. |
|------|------------|-------------------------|----------|------|------------|------------------------------------|----------|
| 1    | 34-80-0013 | Retaining Ring          | (1)      | 39   |            | Housing Cover                      | (1)      |
| 2    | 45-88-1881 | Washer                  | (1)      | 40   | 06-82-6351 | M3 x 16mm Pan Hd. ST T-10 Screw    | (9)      |
| 3    | 40-50-1470 | Spring                  | (1)      | 45   |            | Belt Clip                          | (1)      |
| 4    | 45-22-2643 | Sleeve                  | (1)      | 46   | 06-82-2500 | 6-32 x 7mm Pan Hd T-15 Screw       | (1)      |
| 5    | 02-02-0171 | Ball 3.5mm              | (1)      | 49   | 12-20-3453 | Service Nameplate (not shown)      | (1)      |
| 6    | 40-50-0008 | Anvil Spring            | (1)      | 51   | 14-30-3401 | Gearcase/Anvil Service Kit         | (1)      |
| 7    | 34-60-0002 | Snap Ring               | (1)      | 52   | 14-30-3405 | Impacting Assembly                 | (1)      |
| 8    | 34-60-0032 | Retaining Ring          | (1)      | 53   | 44-66-0873 | End Cap Assembly                   | (1)      |
| 9    | 28-50-3453 | Gearcase                | (1)      | 54   | 14-20-3453 | Electronics Assembly               | (1)      |
| 10   | 42-06-0089 | 1/4" Hex Anvil          | (1)      | 55   | 16-01-1047 | Rotor/End Cap Service Assembly     | (1)      |
| 22   |            | Ball Bearing            | (1)      | 56   | 31-44-3453 | Housing Service Kit                | (1)      |
| 23   | 34-40-0304 | O-Ring                  | (1)      | 57   | 42-70-0497 | Belt Clip Service Kit              | (1)      |
| 24   |            | Gearcase End Cap        | (1)      | 58   | 42-55-2551 | Zippered Tool Bag                  | (1)      |
| 25   |            | Electronics Assembly    | (1)      | 59   | 49-16-3453 | Rubber Boot (Accessory)            | (1)      |
| 30   |            | Rotor/End Cap           | (1)      | 60   | 49-16-3697 | Bit Holder Kit (Accessory)         | (1)      |
| 35   | 45-24-0550 | Forward/Reverse Shuttle | (1)      | 61   | 06-82-3008 | 6-32 x 12.7mm Pan Hd. Philips Scre | eW.      |
| 36   | 23-28-0014 | Light Pipe              | (1)      |      |            | (for M12™)(Accessory)              | (1)      |
| 37   | 42-70-0058 | Housing Connection Clip | (1)      | 62   |            | Adapter (for M12™) (Accessory)     | (1)      |
| 38   |            | Housing Support         | (1)      |      |            |                                    |          |
|      |            |                         |          |      |            |                                    |          |