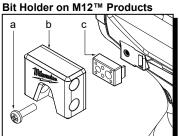

DATE
Nov. 2022

WIRING INSTRUCTION
See Pages 3

| FIG. | PART NO.   | DESCRIPTION OF PART     | NO. REQ. | FIG. | PART NO.   | DESCRIPTION OF PART N              | NO. REQ. |
|------|------------|-------------------------|----------|------|------------|------------------------------------|----------|
| 1    | 34-80-0013 | Retaining Ring          | (1)      | 39   |            | Housing Cover                      | (1)      |
| 2    | 45-88-1881 | Washer                  | (1)      | 40   | 06-82-6351 | M3 x 16mm Pan Hd. ST T-10 Screw    | (9)      |
| 3    | 40-50-1470 | Spring                  | (1)      | 45   |            | Belt Clip                          | (1)      |
| 4    | 45-22-2643 | Sleeve                  | (1)      | 46   | 06-82-2500 | 6-32 x 7mm Pan Hd T-15 Screw       | (1)      |
| 5    | 02-02-0171 | Ball 3.5mm              | (1)      | 49   | 12-20-3453 | Service Nameplate (not shown)      | (1)      |
| 6    | 40-50-0008 | Anvil Spring            | (1)      | 51   | 14-30-3401 | Gearcase/Anvil Service Kit         | (1)      |
| 7    | 34-60-0002 | Snap Ring               | (1)      | 52   | 14-30-3405 | Impacting Assembly                 | (1)      |
| 8    | 34-60-0032 | Retaining Ring          | (1)      | 53   | 44-66-0873 | End Cap Assembly                   | (1)      |
| 9    | 28-50-3453 | Gearcase                | (1)      | 54   | 14-20-3453 | Electronics Assembly               | (1)      |
| 10   | 42-06-0089 | 1/4" Hex Anvil          | (1)      | 55   | 16-01-1047 | Rotor/End Cap Service Assembly     | (1)      |
| 22   |            | Ball Bearing            | (1)      | 56   | 31-44-3453 | Housing Service Kit                | (1)      |
| 23   | 34-40-0304 | O-Ring                  | (1)      | 57   | 42-70-0497 | Belt Clip Service Kit              | (1)      |
| 24   |            | Gearcase End Cap        | (1)      | 58   | 42-55-2551 | Zippered Tool Bag                  | (1)      |
| 25   |            | Electronics Assembly    | (1)      | 59   | 49-16-3453 | Rubber Boot (Accessory)            | (1)      |
| 30   |            | Rotor/End Cap           | (1)      | 60   | 49-16-3697 | Bit Holder Kit (Accessory)         | (1)      |
| 35   | 45-24-0550 | Forward/Reverse Shuttle | (1)      | 61   | 06-82-3008 | 6-32 x 12.7mm Pan Hd. Philips Scre | eW.      |
| 36   | 23-28-0014 | Light Pipe              | (1)      |      |            | (for M12™)(Accessory)              | (1)      |
| 37   | 42-70-0058 | Housing Connection Clip | (1)      | 62   |            | Adapter (for M12™) (Accessory)     | (1)      |
| 38   |            | Housing Support         | (1)      |      |            |                                    |          |
|      |            |                         |          |      |            |                                    |          |

## 

| SCREW TORQUE SPECIFICATIONS |            |                                     |                                               |          |             |  |  |  |  |  |
|-----------------------------|------------|-------------------------------------|-----------------------------------------------|----------|-------------|--|--|--|--|--|
|                             |            |                                     |                                               |          | SEAT TORQUE |  |  |  |  |  |
| FIG.                        | PART NO.   | DESCRIPTION OF FASTENER             | WHERE USED                                    | (kgf-cm) | (lb-in)     |  |  |  |  |  |
| 40                          | 06-82-6351 | M3 x 16mm Pan Hd. ST T-10 Screw     | Right Handle Halve - Handle Cover (Qty. of 5) | 10±1     | 8.68±1      |  |  |  |  |  |
| 40                          | 06-82-6351 | M3 x 38mm Pan Hd. ST T-10 Screw     | Handle Screw (Qty. of 4)                      | 10±1     | 8.68±1      |  |  |  |  |  |
| 46                          | 06-82-2003 | 6-32 x 7mm Pan Hd T-15 Screw        | Belt Clip                                     | 12±2     | 10.42±2     |  |  |  |  |  |
| 61                          | 06-82-3008 | 6-32 x 12.7mm Pan Hd. Philips Screw | Bit Holder                                    | 16±2     | 13.88±2     |  |  |  |  |  |