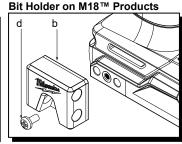

DATE
Nov. 2022

WIRING INSTRUCTION
See Pages 3

| FIG. | PART NO.   | DESCRIPTION OF PART     | NO. REQ. | FIG. | PART NO.   | DESCRIPTION OF PART N              | NO. REQ. |
|------|------------|-------------------------|----------|------|------------|------------------------------------|----------|
| 1    | 34-80-0013 | Retaining Ring          | (1)      | 39   |            | Housing Cover                      | (1)      |
| 2    | 45-88-1881 | Washer                  | (1)      | 40   | 06-82-6351 | M3 x 16mm Pan Hd. ST T-10 Screw    | (9)      |
| 3    | 40-50-1470 | Spring                  | (1)      | 45   |            | Belt Clip                          | (1)      |
| 4    | 45-22-2643 | Sleeve                  | (1)      | 46   | 06-82-2500 | 6-32 x 7mm Pan Hd T-15 Screw       | (1)      |
| 5    | 02-02-0171 | Ball 3.5mm              | (1)      | 49   | 12-20-3453 | Service Nameplate (not shown)      | (1)      |
| 6    | 40-50-0008 | Anvil Spring            | (1)      | 51   | 14-30-3401 | Gearcase/Anvil Service Kit         | (1)      |
| 7    | 34-60-0002 | Snap Ring               | (1)      | 52   | 14-30-3405 | Impacting Assembly                 | (1)      |
| 8    | 34-60-0032 | Retaining Ring          | (1)      | 53   | 44-66-0873 | End Cap Assembly                   | (1)      |
| 9    | 28-50-3453 | Gearcase                | (1)      | 54   | 14-20-3453 | Electronics Assembly               | (1)      |
| 10   | 42-06-0089 | 1/4" Hex Anvil          | (1)      | 55   | 16-01-1047 | Rotor/End Cap Service Assembly     | (1)      |
| 22   |            | Ball Bearing            | (1)      | 56   | 31-44-3453 | Housing Service Kit                | (1)      |
| 23   | 34-40-0304 | O-Ring                  | (1)      | 57   | 42-70-0497 | Belt Clip Service Kit              | (1)      |
| 24   |            | Gearcase End Cap        | (1)      | 58   | 42-55-2551 | Zippered Tool Bag                  | (1)      |
| 25   |            | Electronics Assembly    | (1)      | 59   | 49-16-3453 | Rubber Boot (Accessory)            | (1)      |
| 30   |            | Rotor/End Cap           | (1)      | 60   | 49-16-3697 | Bit Holder Kit (Accessory)         | (1)      |
| 35   | 45-24-0550 | Forward/Reverse Shuttle | (1)      | 61   | 06-82-3008 | 6-32 x 12.7mm Pan Hd. Philips Scre | eW.      |
| 36   | 23-28-0014 | Light Pipe              | (1)      |      |            | (for M12™)(Accessory)              | (1)      |
| 37   | 42-70-0058 | Housing Connection Clip | (1)      | 62   |            | Adapter (for M12™) (Accessory)     | (1)      |
| 38   |            | Housing Support         | (1)      |      |            |                                    |          |
|      |            |                         |          |      |            |                                    |          |

## 

| SCREW TORQUE SPECIFICATIONS |            |                                     |                                               |          |             |  |  |  |  |  |
|-----------------------------|------------|-------------------------------------|-----------------------------------------------|----------|-------------|--|--|--|--|--|
|                             |            |                                     |                                               |          | SEAT TORQUE |  |  |  |  |  |
| FIG.                        | PART NO.   | DESCRIPTION OF FASTENER             | WHERE USED                                    | (kgf-cm) | (lb-in)     |  |  |  |  |  |
| 40                          | 06-82-6351 | M3 x 16mm Pan Hd. ST T-10 Screw     | Right Handle Halve - Handle Cover (Qty. of 5) | 10±1     | 8.68±1      |  |  |  |  |  |
| 40                          | 06-82-6351 | M3 x 38mm Pan Hd. ST T-10 Screw     | Handle Screw (Qty. of 4)                      | 10±1     | 8.68±1      |  |  |  |  |  |
| 46                          | 06-82-2003 | 6-32 x 7mm Pan Hd T-15 Screw        | Belt Clip                                     | 12±2     | 10.42±2     |  |  |  |  |  |
| 61                          | 06-82-3008 | 6-32 x 12.7mm Pan Hd. Philips Screw | Bit Holder                                    | 16±2     | 13.88±2     |  |  |  |  |  |