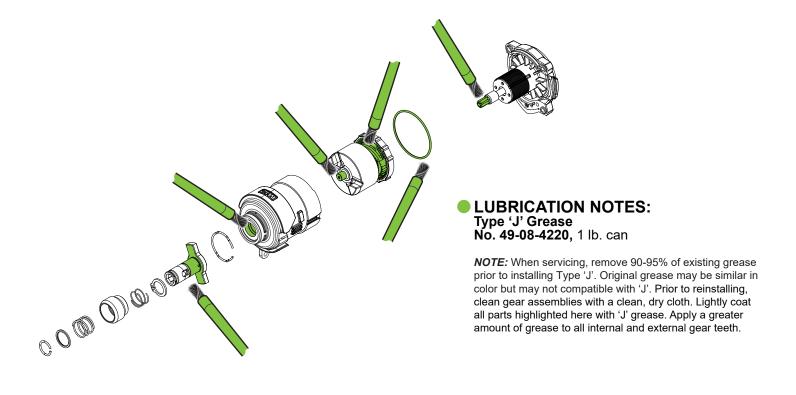

DATE
Nov. 2022

WIRING INSTRUCTION
See Pages 3

| FIG. | PART NO.   | DESCRIPTION OF PART     | NO. REQ. | FIG. | PART NO.   | DESCRIPTION OF PART N              | NO. REQ. |
|------|------------|-------------------------|----------|------|------------|------------------------------------|----------|
| 1    | 34-80-0013 | Retaining Ring          | (1)      | 39   |            | Housing Cover                      | (1)      |
| 2    | 45-88-1881 | Washer                  | (1)      | 40   | 06-82-6351 | M3 x 16mm Pan Hd. ST T-10 Screw    | (9)      |
| 3    | 40-50-1470 | Spring                  | (1)      | 45   |            | Belt Clip                          | (1)      |
| 4    | 45-22-2643 | Sleeve                  | (1)      | 46   | 06-82-2500 | 6-32 x 7mm Pan Hd T-15 Screw       | (1)      |
| 5    | 02-02-0171 | Ball 3.5mm              | (1)      | 49   | 12-20-3453 | Service Nameplate (not shown)      | (1)      |
| 6    | 40-50-0008 | Anvil Spring            | (1)      | 51   | 14-30-3401 | Gearcase/Anvil Service Kit         | (1)      |
| 7    | 34-60-0002 | Snap Ring               | (1)      | 52   | 14-30-3405 | Impacting Assembly                 | (1)      |
| 8    | 34-60-0032 | Retaining Ring          | (1)      | 53   | 44-66-0873 | End Cap Assembly                   | (1)      |
| 9    | 28-50-3453 | Gearcase                | (1)      | 54   | 14-20-3453 | Electronics Assembly               | (1)      |
| 10   | 42-06-0089 | 1/4" Hex Anvil          | (1)      | 55   | 16-01-1047 | Rotor/End Cap Service Assembly     | (1)      |
| 22   |            | Ball Bearing            | (1)      | 56   | 31-44-3453 | Housing Service Kit                | (1)      |
| 23   | 34-40-0304 | O-Ring                  | (1)      | 57   | 42-70-0497 | Belt Clip Service Kit              | (1)      |
| 24   |            | Gearcase End Cap        | (1)      | 58   | 42-55-2551 | Zippered Tool Bag                  | (1)      |
| 25   |            | Electronics Assembly    | (1)      | 59   | 49-16-3453 | Rubber Boot (Accessory)            | (1)      |
| 30   |            | Rotor/End Cap           | (1)      | 60   | 49-16-3697 | Bit Holder Kit (Accessory)         | (1)      |
| 35   | 45-24-0550 | Forward/Reverse Shuttle | (1)      | 61   | 06-82-3008 | 6-32 x 12.7mm Pan Hd. Philips Scre | eW.      |
| 36   | 23-28-0014 | Light Pipe              | (1)      |      |            | (for M12™)(Accessory)              | (1)      |
| 37   | 42-70-0058 | Housing Connection Clip | (1)      | 62   |            | Adapter (for M12™) (Accessory)     | (1)      |
| 38   |            | Housing Support         | (1)      |      |            |                                    |          |
|      |            |                         |          |      |            |                                    |          |