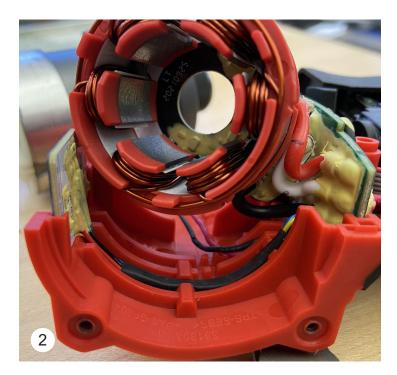

Prior to installing Cover (Right Handle Halve), check that all electrical components are seated firmly and squarely in the handle cavities. Be sure all wires and connectors are tucked in place and are not interfering with the trigger movement of the Forward/Reverse Shuttle. Be sure wires are not going to be pinched.

Before securing Cover (Right Handle Halve) onto Support (Left Handle Halve), check for proper functionality of the trigger as well as the Forward/Reverse Shuttle.

Install battery and depress switch trigger to assure tool is operating properly.