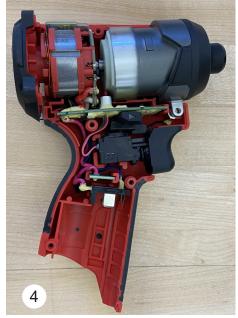

Before securing Cover (Right Handle Halve) onto Support (Left Handle Halve), check for proper functionality of the trigger as well as the Forward/Reverse Shuttle.

Install battery and depress switch trigger to assure tool is operating properly.