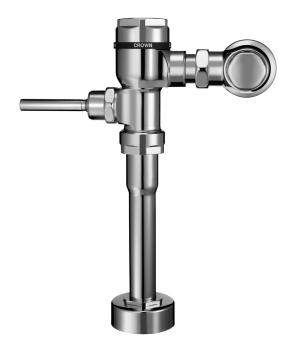

## Description

Exposed, Urinal Flushometer for 1¼" top spud urinals. Valve cannot be converted to exceed a low consumption flush.

#### Specifications

Quiet, Exposed, Piston Type, Chrome Plated Urinal Flushometer with the following features:

- Fixed Volume Piston with Filtered O-ring Bypass
- ADA Compliant Metal Oscillating Non-Hold-Open Handle with Triple Seal Handle Packing
- 1" I.P.S. Screwdriver Bak-Chek® Angle Stop
- · Locking Vandal Resistant Stop Cap
- Adjustable Tailpiece
- High Back Pressure Vacuum Breaker Flush Connection with One-piece Bottom Hex Coupling Nut
- Spud Coupling and Flange for 1¼" Top Spud
- Sweat Solder Adapter with Cover Tube and Cast Set Screw Wall Flange
- High Copper, Low Zinc Brass Castings for Dezincification Resistance
- Valve designed to accept Low and Ultra-Low Consumption Pistons only to ensure Water Conservation
- Non-Hold-Open Handle, Fixed Metering Bypass and No External Volume Adjustment to Ensure Water Conservation
- Handle Packing, Main Seat, Stop Seat and Vacuum Breaker molded from PERMEX™ Rubber Compound for Chloramine Resistance