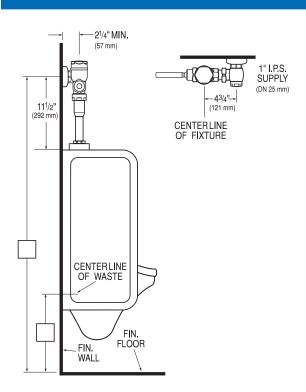

## Description

Exposed, Urinal Flushometer for 1¼" top spud urinals. Valve cannot be converted to exceed a low consumption flush.