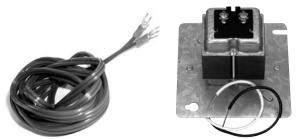

MCR 115-A

EL 154

ETF 458-A

## Description

Push button-activated shower control for single pre-mixed shower. System includes four components: MCR 115-A, EL 154, MCR 139-A and ETF 458-A; Plus five Push Button options: MCR 140-A, MCR 60-A, MCR 231-D, MCR 183-A and MCR 184-A.

## Specifications

- Operates on 24 VAC
- Adjustable run time
- Waterproof module
- RJ-11 six position, four pin connections for push button connections
- Visible LED target detection
- 24 VAC brass body solenoid with integral "Y" strainer
- Diagnostic LED indicators in control module