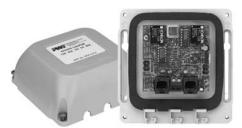

MCR 115-A

EL 154

ETF 458-A

## Description

Push button-activated shower control for single pre-mixed shower. System includes four components: MCR 115-A, EL 154, MCR 139-A and ETF 458-A; Plus five Push Button options: MCR 140-A, MCR 60-A, MCR 231-D, MCR 183-A and MCR 184-A.

## Specifications

- Operates on 24 VAC
- Adjustable run time
- Waterproof module
- RJ-11 six position, four pin connections for push button connections
- Visible LED target detection
- 24 VAC brass body solenoid with integral "Y" strainer
- Diagnostic LED indicators in control module