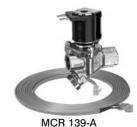

MCR 115-A

EL 154

ETF 458-A

## Description

Push button-activated shower control for single pre-mixed shower. System includes four components: MCR 115-A, EL 154, MCR 139-A and ETF 458-A; Plus five Push Button options: MCR 140-A, MCR 60-A, MCR 231-D, MCR 183-A and MCR 184-A.

## Specifications

- Operates on 24 VAC
- Adjustable run time
- Waterproof module
- RJ-11 six position, four pin connections for push button connections
- Visible LED target detection
- 24 VAC brass body solenoid with integral "Y" strainer
- Diagnostic LED indicators in control module