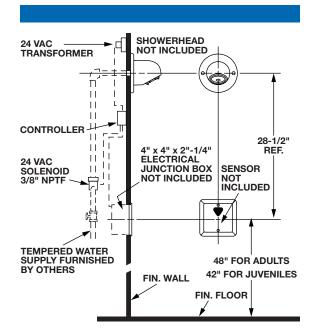

## Description

Push button-activated shower control for single pre-mixed shower. System includes four components: MCR 115-A, EL 154, MCR 139-A and ETF 458-A; Plus five Push Button options: MCR 140-A, MCR 60-A, MCR 231-D, MCR 183-A and MCR 184-A.

## Specifications

- Operates on 24 VAC
- Adjustable run time
- Waterproof module
- RJ-11 six position, four pin connections for push button connections
- Visible LED target detection
- 24 VAC brass body solenoid with integral "Y" strainer
- Diagnostic LED indicators in control module