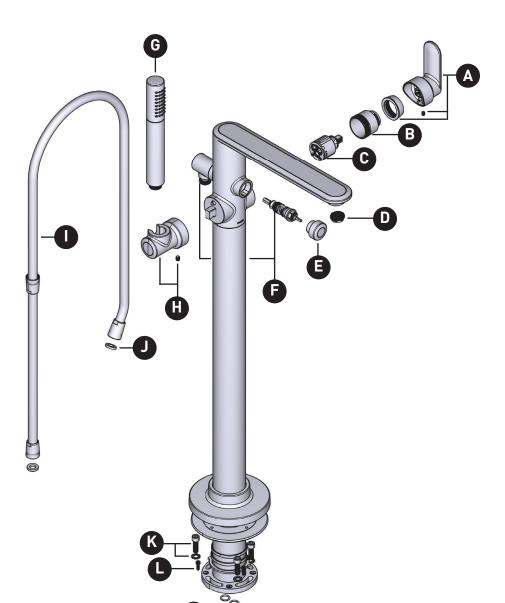

## **GREENFIELD<sup>TM</sup>**

Single Handle Single Riser Floor Mounted Tub Filler Faucet

MODELS: 620 Series

ORDER BY PART NUMBER
\*Trim can be used with TS50100 or TS50110

|    |                                                     | 1         |
|----|-----------------------------------------------------|-----------|
| ID | Kit Number                                          | Finish    |
| *A | 215546                                              | See below |
| В  | 195809                                              | N/A       |
| С  | 252005                                              | N/A       |
| D  | 149117<br>(Includes Tool)                           | N/A       |
| *E | 215548                                              | See below |
| *F | 216656<br>(Includes Tool)                           | See below |
| *G | 155891                                              | See below |
| *H | 215547                                              | See below |
| *  | 155748                                              | See below |
| J  | 101199 (x2)                                         | N/A       |
| K  | 259417 (x4)                                         | N/A       |
| L  | 259418 (x4)                                         | N/A       |
| М  | 259424 (x4)<br>(Includes O-Rings<br>and Grease Kit) | N/A       |