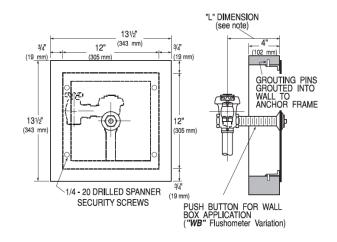

The Wall Box Assembly has the following features:

+ 13½" (343 mm) x 13½" (343 mm) #304 Brushed Stainless Steel Wall Panel (16 gauge)

- Steel Frame for a 12" (305 mm) x 12" (305 mm) wall opening
- Four (4) Spanner Security Screws with Spanner Bit
- Grouting Pins to anchor Frame to wall

### NOTES

All information contained within this document subject to change without notice.

**NOTE:** "L" Dimension is the Wall Thickness (to the nearest whole inch) plus 2%". Specify "L" Dimension when ordering Flushometer.