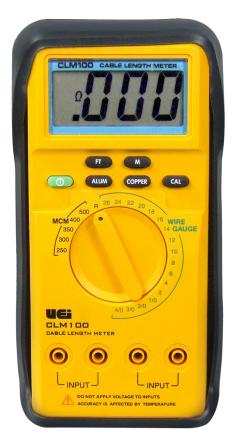

# Cable Length Meter

### **Functions**

- Measures: 25' to 30,000' ft
- Wire size: 26 ga to 4/0 ga
- 250 MCM to 500 MCM
- Milliohm measurement capability
- Resistance 65Ω

#### **Features**

- Measures: copper and aluminum cables; covers the major wire gauges
- Automatic temperature compensation
- Reads in feet and meters
- Auto power off
- Calibration mode
- 5-Year limited warranty

# Cable Length Meter CLM100