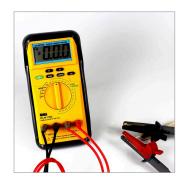

# **Applications**

Measure copper and aluminum cables up to 30,000' ft

### **Includes**

- Test leads (ATL190)
- Calibration bar (15154)
- Hard carrying case (AC504)
- Battery (9V)
- Manual (CLM100-MAN)