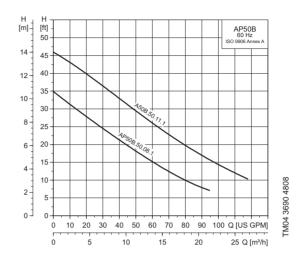

## **Pump performance**

#### **Technical data**

| Product number | Pump type   | Нр    | Ph | Voltage<br>[V] | Run | Start | Cable | Cover     |
|----------------|-------------|-------|----|----------------|-----|-------|-------|-----------|
| 96966621       | AP50B.50.08 | 1     | 1  | 115            | _   | _     | 25 ft | One piece |
| 96966622       | AP50B.50.08 | 1     | 1  | 230            | 6.4 | 29    | 25 ft | One piece |
| 96966623       | AP50B.50.11 | 1 1/2 | 1  | 230            | 8.4 | 35    | 25 ft | One piece |