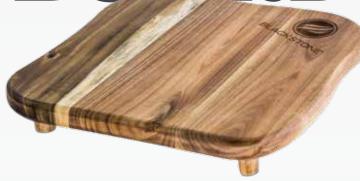

## GRIDDLE CUTTING BOARD

Koa wood cutting board specifically designed to be used with Blackstone Griddles. Set directly on the griddle top and protect your knife's edge from the solid steel.