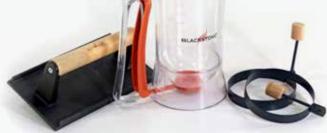

## BREAKFAST KIL

The Blackstone Breakfast Kit is the most convenient way to do breakfast on the griddle. This kit saves time, dishes and clean up and helps makes you look like a pro at making breakfast!