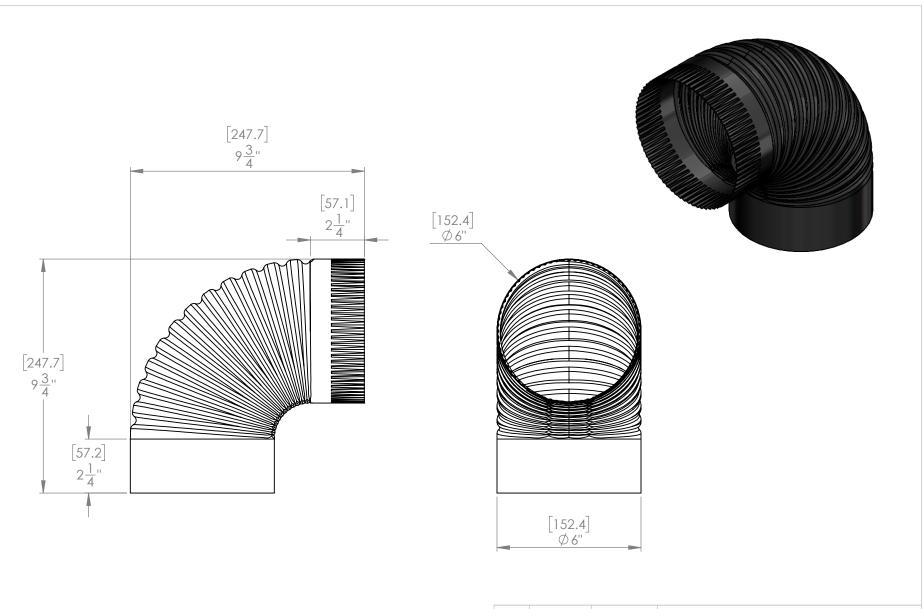

## **FOR REFERENCE ONLY**

REVISION DESCRIPTION: BM0023 - 6" Corrugated Elbow 00 PROPRIETARY AND CONFIDENTIAL
THE INFORMATION CONTAINED IN THIS DRAWING IS THE SOLE PROPERTY OF Imperial Manufacturing Group. ANY REPRODUCTION IN PART OR AS A WHOLE WITHOUT THE WRITTEN PERMISSION OF Imperial Manufacturing Group IS PROHIBITED.

|   |                | NAME                                                                          | DATE       | TITLE: 6" Corrugated Elbow   |  |                     |  |
|---|----------------|-------------------------------------------------------------------------------|------------|------------------------------|--|---------------------|--|
|   | DRAWN          | ER                                                                            | 2021-03-16 |                              |  | d Elbow             |  |
| 1 |                | UNLESS OTHERWISE SPECIFIED:<br>DIMENSIONS ARE IN MM<br>TOLERANCES: +/-1.588mm |            | MATERIAL: Plain Carbon Steel |  | FINISH: Black Matte |  |
|   | +/- 1/16"      |                                                                               |            |                              |  |                     |  |
|   | Mar la and all |                                                                               | SIZE       | PART NO. BM0023              |  |                     |  |