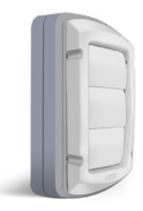

## REPLACEMENT VENT CAP AND GASKET KIT

- New vent cap installs over the existing one, eliminating the need for removal
- Eliminates the possibility of damage to the siding, brick or stucco through removal process of old cap
- Fits all existing louvered 4" vent caps
- Kit can be used with Dundas Jafine ProVent, ProGard, EzAccess and ProMax products

**Material:** Polypropylene with UV inhibitor

| Collar Size | Dimensions |      |       |  |  |
|-------------|------------|------|-------|--|--|
|             | Н          | W    | D     |  |  |
| 4"          | 7.5"       | 7.5" | 2.88" |  |  |