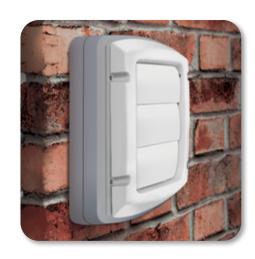

## REPLACEMENT VENT CAP AND GASKET KIT

- New vent cap installs over the existing one, eliminating the need for removal
- Eliminates the possibility of damage to the siding, brick or stucco through removal process of old cap
- Fits all existing louvered 4" vent caps
- Kit can be used with Dundas Jafine ProVent, ProGard, EzAccess and ProMax products

**Material:** Polypropylene with UV inhibitor

| Collar Size | Dimensions |      |       |  |  |
|-------------|------------|------|-------|--|--|
|             | Н          | W    | D     |  |  |
| 4"          | 7.5"       | 7.5" | 2.88" |  |  |