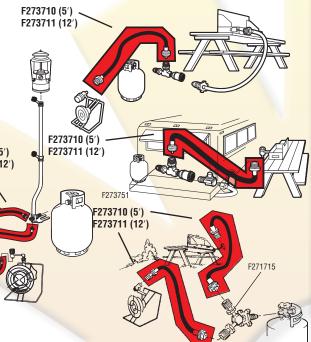

Most commonly used with most distribution posts or "T" and "Y" connectors. Can be used with Mr. Heater Part # F271715

"Y" adapter (see page 17, item B), F273751 "T" adapter (see page 19, item A), F271731 30"/15" distribution post