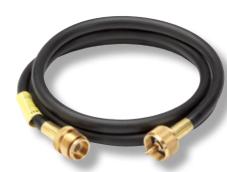

## H O S E A S S E M B L I E S

A. F273710
B. F273711

S' Propane Hose Assembly
12' Propane Hose Assembly
(Swingl 1", 20 Male Throwavery

(Swivel 1"-20 Male Throwaway Cylinder Thread x Swivel 1"-20 Female Throwaway Cylinder Thread)

Most commonly used with most distribution posts or "T" and "Y" connectors. Can be used with Mr. Heater Part # F271715

"Y" adapter (see page 17, item B), F273751 "T" adapter (see page 19, item A), F271731 30"/15" distribution post

Features:

 Connects appliances that are designed for 1 lb. cylinders to 1 lb. connections

(see page 22, item A).

• Hand tighten swivels on both ends

C. F273716

22" Propane Replacement Barbecue Hose

(3/8" Male Pi<mark>pe Thread x 3/8"</mark> Female Flare)