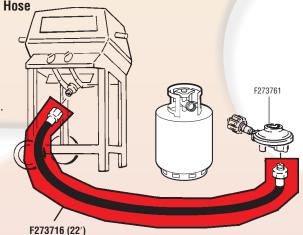

Features:

 Connects appliances that are designed for 1 lb. cylinders to 1 lb. connections

(see page 22, item A).

• Hand tighten swivels on both ends

C. F273716

22" Propane Replacement Barbecue Hose

(3/8" Male Pi<mark>pe Thread x 3/8"</mark> Female Flare)

(Total assembly with regulator is Mr. Heater Part # F271161, see page 5, item D)

Fits most propane barbecue gas grills.

D. F273717

5' Propane Appliance Extension Hose Assembly (1/4" Male Pipe Thread x 1/4" Female Pipe Thread) (1/4" ID High