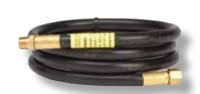

## H O S E A S S E M B L I E S

A. F273710
B. F273711

S' Propane Hose Assembly
12' Propane Hose Assembly
(Swingl 1", 20 Male Throwavery

(Swivel 1"-20 Male Throwaway Cylinder Thread x Swivel 1"-20 Female Throwaway Cylinder Thread)

Features:

 Connects appliances that are designed for 1 lb. cylinders to 1 lb. connections

(see page 22, item A).

• Hand tighten swivels on both ends

C. F273716

22" Propane Replacement Barbecue Hose

(3/8" Male Pi<mark>pe Thread x 3/8"</mark> Female Flare)