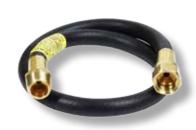

Features:

 Connects appliances that are designed for 1 lb. cylinders to 1 lb. connections

(see page 22, item A).

• Hand tighten swivels on both ends

C. F273716

22" Propane Replacement Barbecue Hose

(3/8" Male Pi<mark>pe Thread x 3/8"</mark> Female Flare)

(Total assembly with regulator is Mr. Heater Part # F271161, see page 5, item D)

Fits most propane barbecue gas grills.

D. F273717

5' Propane Appliance Extension Hose Assembly (1/4" Male Pipe Thread x 1/4" Female Pipe Thread) (1/4" ID High