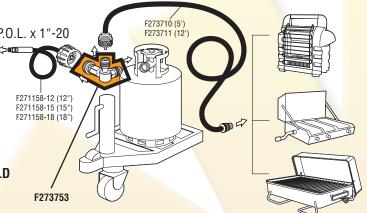

### D. F271715

## Propane "Y" Male Adapter with Handwheel

(Two 1"-20 Male Throwaway Cylinder Threads x Excess Flow Soft Nose P.O.L.)

Most commonly used to connect two appliances to one 20 lb. propane cylinder.

Use with Mr. Heater stock #s F273710 & F273711 (page 9, items A & B).