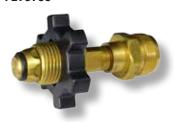

## C. F273760

### 90° Elbow

(Restricted Flow Soft Nose P.O.L. x 1"-20 Male Throwaway Cylinder Thread)

Most commonly used to connect appliances that are designed for throwaway cylinders, directly to a 20 lb. cylinder.