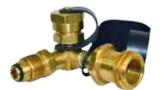

#### A. F273753

## 90° Stay Flow Adapter

(Excess Flow Soft Nose P.O.L. x 1"-20 Male Throwaway Cylinder Thread x Female P.O.L. w/Acme Thread)

Connects camper F273766 and additional appliance to 20 lb. propane tank.

Connects to **NEW** and **OLD** propane connections.