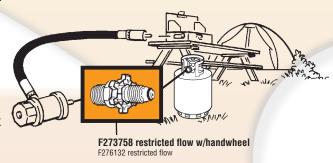

#### B. F273758

## Propane Bulk Cylinder Adapter with Handwheel

(1"-20 Throwaway Cylinder Thread x Restricted Flow Soft Nose P.O.L.)

Allows appliances designed for use on throwaway cylinders, and with a hose/regulator assy. to be attached directly to a bulk tank (i.e., Mr. Camper, Coleman Co. Inc.®, or Century Primus® stove).