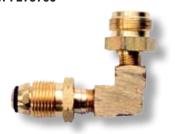

#### A. F273753

## 90° Stay Flow Adapter

(Excess Flow Soft Nose P.O.L. x 1"-20 Male Throwaway Cylinder Thread x Female P.O.L. w/Acme Thread)

Connects camper F273766 and additional appliance to 20 lb. propane tank.

Connects to **NEW** and **OLD** propane connections.