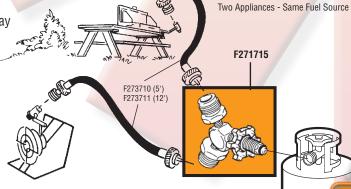

### D. F271715

## Propane "Y" Male Adapter with Handwheel

(Two 1"-20 Male Throwaway Cylinder Threads x Excess Flow Soft Nose P.O.L.)

Most commonly used to connect two appliances to one 20 lb. propane cylinder.

Use with Mr. Heater stock #s F273710 & F273711 (page 9, items A & B).