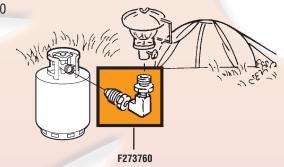

## C. F273760

### 90° Elbow

(Restricted Flow Soft Nose P.O.L. x 1"-20 Male Throwaway Cylinder Thread)

Most commonly used to connect appliances that are designed for throwaway cylinders, directly to a 20 lb. cylinder.

### **Replacement Parts:**

1 F273755: See page 12, item E 2 73775: Consult factory\*\* 3 F276139: See page 13, item F