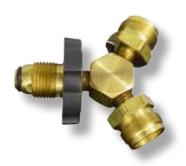

### D. F271715

## Propane "Y" Male Adapter with Handwheel

(Two 1"-20 Male Throwaway Cylinder Threads x Excess Flow Soft Nose P.O.L.)

Most commonly used to connect two appliances to one 20 lb. propane cylinder.

Use with Mr. Heater stock #s F273710 & F273711 (page 9, items A & B).