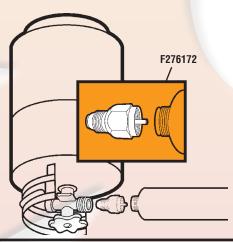

#### B. F276172

# Propane Tank Refill Adapter

(Female Throwaway Cylinder Thread x Soft Nose P.O.L.)

Refills 1 lb. bottles in 1 minute or less.

• PERSONAL USE ONLY