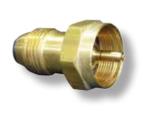

#### B. F276172

# Propane Tank Refill Adapter

(Female Throwaway Cylinder Thread x Soft Nose P.O.L.)

Refills 1 lb. bottles in 1 minute or less.

• PERSONAL USE ONLY