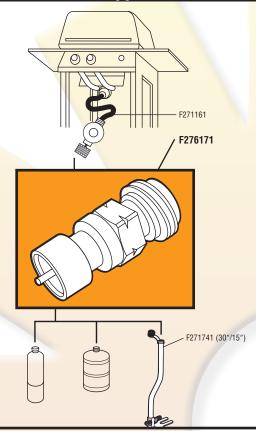

## A. F276171

# Propane "Steak Saver" Adapter

(1"-20 Female Throwaway Cylinder Thread x Female P.O.L. & Acme Thread)

Most commonly used with 1 lb. bottles to grills or distribution posts to grills.

Connects to **NEW** and **OLD** propane connections.