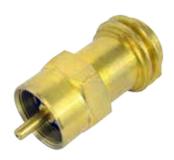

## A. F276171

# Propane "Steak Saver" Adapter

(1"-20 Female Throwaway Cylinder Thread x Female P.O.L. & Acme Thread)

Most commonly used with 1 lb. bottles to grills or distribution posts to grills.

Connects to **NEW** and **OLD** propane connections.