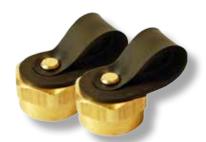

## C. F276400

# **Propane Brass Cap**

(1"-20 Female Pipe Thread)

Most commonly used to provide thread protection for 1"-20 Male Throwaway Cylinder Threads (distribution posts, tees, etc.).

F271741

F276400