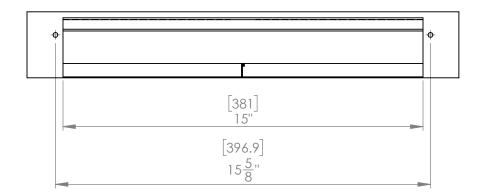

## **FOR REFERENCE ONLY**

REVISION DESCRIPTION:
RG1627 - 18" Diffuser

PROPRIETARY AND CONFIDENTIAL
THE INFORMATION CONTAINED IN THIS DRAWING IS THE SOLE PROPERTY OF Imperial Manufacturing Group. ANY REPRODUCTION IN PART OR AS A WHOLE WITHOUT THE WRITTEN PERMISSION OF Imperial Manufacturing Group IS PROHIBITED.

|                                                                                            | NAME   | DATE       | TITLE:                |          |                      |                 |              |
|--------------------------------------------------------------------------------------------|--------|------------|-----------------------|----------|----------------------|-----------------|--------------|
| DRAWN                                                                                      | ER     | 2018-06-08 | RG1627 - 18" Diffuser |          |                      |                 |              |
| UNLESS OTHERWISE SPECIFIED:<br>DIMENSIONS ARE IN MM<br>TOLERANCES: +/-1.588mm<br>+/- 1/16" |        |            |                       |          |                      |                 |              |
|                                                                                            |        |            | MATERIAL:<br>Steel    |          |                      | FINISH: Painted |              |
|                                                                                            | ) Umph | CLOU       | SIZE<br><b>A</b>      | PART NO. | RG1627               |                 |              |
|                                                                                            |        |            | SCALE: 1:4            |          | DO NOT SCALE DRAWING |                 | SHEET 1 OF 1 |