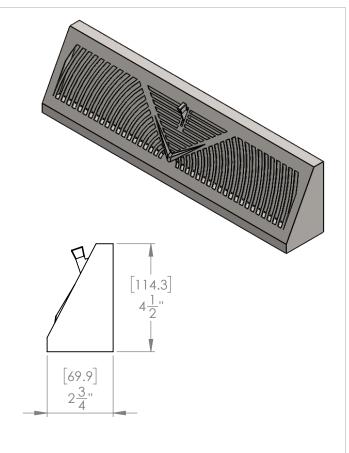

## **FOR REFERENCE ONLY**

REVISION DESCRIPTION:
RG1627 - 18" Diffuser

PROPRIETARY AND CONFIDENTIAL
THE INFORMATION CONTAINED IN THIS DRAWING IS THE SOLE PROPERTY OF Imperial Manufacturing Group. ANY REPRODUCTION IN PART OR AS A WHOLE WITHOUT THE WRITTEN PERMISSION OF Imperial Manufacturing Group IS PROHIBITED.

|                                                                                            | NAME   | DATE       | TITLE:                |          |                      |                 |              |
|--------------------------------------------------------------------------------------------|--------|------------|-----------------------|----------|----------------------|-----------------|--------------|
| DRAWN                                                                                      | ER     | 2018-06-08 | RG1627 - 18" Diffuser |          |                      |                 |              |
| UNLESS OTHERWISE SPECIFIED:<br>DIMENSIONS ARE IN MM<br>TOLERANCES: +/-1.588mm<br>+/- 1/16" |        |            |                       |          |                      |                 |              |
|                                                                                            |        |            | MATERIAL:<br>Steel    |          |                      | FINISH: Painted |              |
|                                                                                            | ) Umph | CLOU       | SIZE<br><b>A</b>      | PART NO. | RG1627               |                 |              |
|                                                                                            |        |            | SCALE: 1:4            |          | DO NOT SCALE DRAWING |                 | SHEET 1 OF 1 |