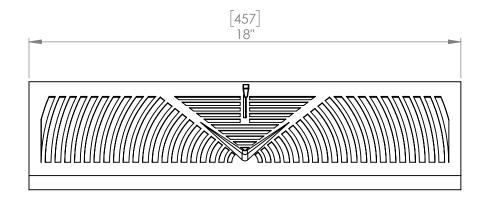

## **FOR REFERENCE ONLY**

REVISION DESCRIPTION:
RG1627 - 18" Diffuser

PROPRIETARY AND CONFIDENTIAL
THE INFORMATION CONTAINED IN THIS DRAWING IS THE SOLE PROPERTY OF Imperial Manufacturing Group. ANY REPRODUCTION IN PART OR AS A WHOLE WITHOUT THE WRITTEN PERMISSION OF Imperial Manufacturing Group IS PROHIBITED.

|                                                                                            | NAME   | DATE       | TITLE:                |          |                      |                 |              |
|--------------------------------------------------------------------------------------------|--------|------------|-----------------------|----------|----------------------|-----------------|--------------|
| DRAWN                                                                                      | ER     | 2018-06-08 | RG1627 - 18" Diffuser |          |                      |                 |              |
| UNLESS OTHERWISE SPECIFIED:<br>DIMENSIONS ARE IN MM<br>TOLERANCES: +/-1.588mm<br>+/- 1/16" |        |            |                       |          |                      |                 |              |
|                                                                                            |        |            | MATERIAL:<br>Steel    |          |                      | FINISH: Painted |              |
|                                                                                            | ) Umph | CLOU       | SIZE<br><b>A</b>      | PART NO. | RG1627               |                 |              |
|                                                                                            |        |            | SCALE: 1:4            |          | DO NOT SCALE DRAWING |                 | SHEET 1 OF 1 |