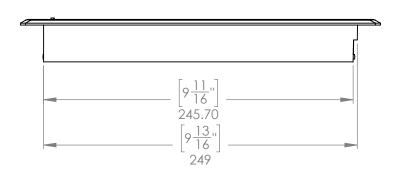

## **AS REFERENCE ONLY**

REVISION DESCRIPTION:

4" x 10" SNKL Templar Floor Reg

PROPRIETARY AND CONFIDENTIAL
THE INFORMATION CONTAINED IN THIS DRAWING IS THE SOLE PROPERTY OF Imperial Manufacturing Group. ANY REPRODUCTION IN PART OR AS A WHOLE WITHOUT THE WRITTEN PERMISSION OF Imperial Manufacturing Group IS PROHIBITED.