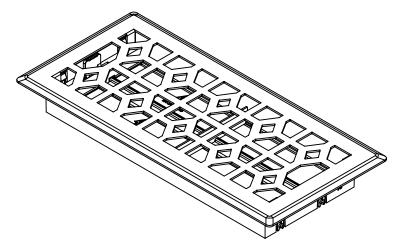

## **AS REFERENCE ONLY**

REVISION DESCRIPTION:

4" x 10" SNKL Templar Floor Reg

PROPRIETARY AND CONFIDENTIAL
THE INFORMATION CONTAINED IN THIS DRAWING IS THE SOLE PROPERTY OF Imperial Manufacturing Group. ANY REPRODUCTION IN PART OR AS A WHOLE WITHOUT THE WRITTEN PERMISSION OF Imperial Manufacturing Group IS PROHIBITED.