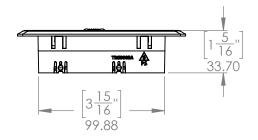

## **AS REFERENCE ONLY**

REVISION DESCRIPTION:

4" x 10" SNKL Templar Floor Reg

PROPRIETARY AND CONFIDENTIAL
THE INFORMATION CONTAINED IN THIS DRAWING IS THE SOLE PROPERTY OF Imperial Manufacturing Group. ANY REPRODUCTION IN PART OR AS A WHOLE WITHOUT THE WRITTEN PERMISSION OF Imperial Manufacturing Group IS PROHIBITED.