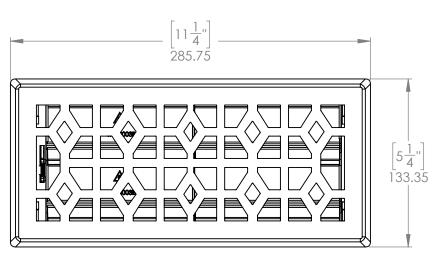

## **AS REFERENCE ONLY**

REVISION DESCRIPTION:

4" x 10" SNKL Templar Floor Reg

PROPRIETARY AND CONFIDENTIAL
THE INFORMATION CONTAINED IN THIS DRAWING IS THE SOLE PROPERTY OF Imperial Manufacturing Group. ANY REPRODUCTION IN PART OR AS A WHOLE WITHOUT THE WRITTEN PERMISSION OF Imperial Manufacturing Group IS PROHIBITED.