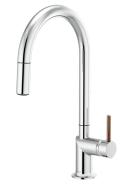

PULL-DOWN WITH SQUARE SPOUT AND WOOD LEVER HANDLE 63065LF-LHP, HLK177

SMARTTOUCH® PULL-DOWN WITH ARC SPOUT AND METAL LEVER HANDLE 64075LF-LHP, HLK175

SMARTTOUCH® PULL-DOWN WITH ARC SPOUT AND WOOD LEVER HANDLE 64075LF-LHP, HLK177

SMARTTOUCH® PULL-DOWN WITH SQUARE SPOUT AND WOOD LEVER HANDLE 64065LF-LHP, HLK177