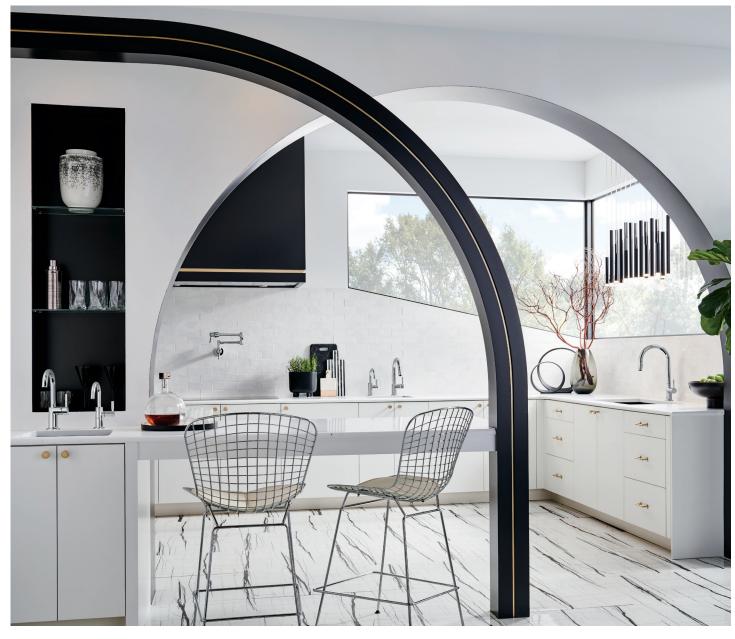

ODIN® BRIZO

Both one and many.

In the Odin® Kitchen Collection by Brizo®, a singular aesthetic finds manifold expression. The streamlined silhouette takes on new distinction with each of seven finishes, while multiple handles and spout configurations add complexity and variety. Embodying both unity and diversity, the collection represents an exquisite multiplicity.