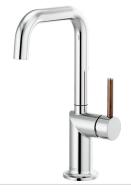

### KITCHEN FAUCETS

BAR WITH ARC SPOUT AND METAL LEVER HANDLE 61075LF-LHP, HLB175

BAR WITH ARC SPOUT AND WOOD LEVER HANDLE 61075LF-LHP, HLB177

BAR WITH SQUARE SPOUT AND METAL LEVER HANDLE 61065LF-LHP, HLB175

BAR WITH SQUARE SPOUT AND WOOD LEVER HANDLE 61065LF-LHP, HLB177