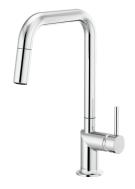

#### KITCHEN FAUCETS

PULL-DOWN PREP WITH ARC SPOUT AND METAL LEVER HANDLE 63975LF-LHP, HLK175

PULL-DOWN PREP WITH ARC SPOUT AND WOOD LEVER HANDLE 63975LF-LHP, HLK177

PULL-DOWN PREP WITH SQUARE SPOUT AND METAL LEVER HANDLE 63965LF-LHP, HLK175

PULL-DOWN PREP WITH SQUARE SPOUT AND WOOD LEVER HANDLE 63965LF-LHP, HLK177

SMARTTOUCH® PULL-DOWN PREP WITH ARC SPOUT AND METAL LEVER HANDLE

64975LF-LHP, HLK175

SMARTTOUCH® PULL-DOWN PREP WITH ARC SPOUT AND WOOD LEVER HANDLE

64975LF-LHP, HLK177

SMARTTOUCH® PULL-DOWN PREP WITH SQUARE SPOUT AND METAL LEVER HANDLE

64965LF-LHP, HLK175

SMARTTOUCH® PULL-DOWN PREP WITH SQUARE SPOUT AND WOOD LEVER HANDLE

64965LF-LHP, HLK177