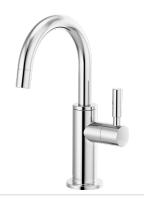

### INSTANT HOT AND BEVERAGE FAUCETS

INSTANT HOT WITH ARC SPOUT 61320LF-H

INSTANT HOT WITH SQUARE SPOUT 61365LF-H

BEVERAGE WITH ARC SPOUT 61320LF-C

BEVERAGE WITH SQUARE SPOUT 61365LF-C