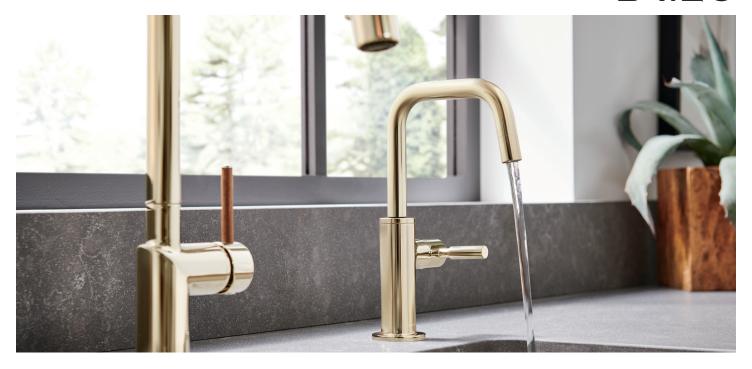

ODIN® BRIZO

Both one and many.

In the Odin® Kitchen Collection by Brizo®, a singular aesthetic finds manifold expression. The streamlined silhouette takes on new distinction with each of seven finishes, while multiple handles and spout configurations add complexity and variety. Embodying both unity and diversity, the collection represents an exquisite multiplicity.

#### AVAILABLE FINISHES