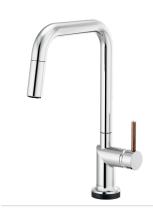

### KITCHEN FAUCETS

BAR WITH ARC SPOUT AND METAL LEVER HANDLE 61075LF-LHP, HLB175

BAR WITH ARC SPOUT AND WOOD LEVER HANDLE 61075LF-LHP, HLB177

BAR WITH SQUARE SPOUT AND METAL LEVER HANDLE 61065LF-LHP, HLB175