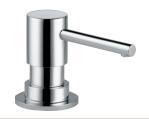

LE

64975LF-LHP, HLK175



SMARTTOUCH® PULL-DOWN PREP WITH ARC SPOUT AND WOOD LEVER HANDLE

64975LF-LHP, HLK177



SMARTTOUCH® PULL-DOWN PREP WITH SQUARE SPOUT AND METAL LEVER HANDLE

64965LF-LHP, HLK175



SMARTTOUCH® PULL-DOWN PREP WITH SQUARE SPOUT AND WOOD LEVER HANDLE

64965LF-LHP, HLK177



### KITCHEN FAUCETS



BAR WITH ARC SPOUT AND METAL LEVER HANDLE 61075LF-LHP, HLB175



BAR WITH ARC SPOUT AND WOOD LEVER HANDLE 61075LF-LHP, HLB177



BAR WITH SQUARE SPOUT AND METAL LEVER HANDLE 61065LF-LHP, HLB175



BAR WITH SQUARE SPOUT AND WOOD LEVER HANDLE 61065LF-LHP, HLB177

### INSTANT HOT AND BEVERAGE FAUCETS



INSTANT HOT WITH ARC SPOUT 61320LF-H



INSTANT HOT WITH SQUARE SPOUT 61365LF-H



BEVERAGE WITH ARC SPOUT 61320LF-C



BEVERAGE WITH SQUARE SPOUT 61365LF-C



### ACCESSORIES



SOAP/LOTION DISPENSER RP79275



OPTIONAL ESCUTCHEON RP71451

## POT FILLERS



LINEAR DECK MOUNT POT FILLER 62720LF



LINEAR WALL MOUNT POT FILLER 62820LF