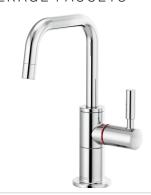

### KITCHEN FAUCETS

BAR WITH ARC SPOUT AND METAL LEVER HANDLE 61075LF-LHP, HLB175

BAR WITH ARC SPOUT AND WOOD LEVER HANDLE 61075LF-LHP, HLB177

BAR WITH SQUARE SPOUT AND METAL LEVER HANDLE 61065LF-LHP, HLB175

BAR WITH SQUARE SPOUT AND WOOD LEVER HANDLE 61065LF-LHP, HLB177