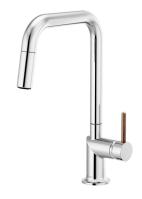

#### KITCHEN FAUCETS

PULL-DOWN PREP WITH ARC SPOUT AND METAL LEVER HANDLE 63975LF-LHP, HLK175

PULL-DOWN PREP WITH ARC SPOUT AND WOOD LEVER HANDLE 63975LF-LHP, HLK177

PULL-DOWN PREP WITH SQUARE SPOUT AND METAL LEVER HANDLE 63965LF-LHP, HLK175

PULL-DOWN PREP WITH SQUARE SPOUT AND WOOD LEVER HANDLE 63965LF-LHP, HLK177

SMARTTOUCH® PULL-DOWN PREP WITH ARC SPOUT AND METAL LEVER HANDLE

64975LF-LHP, HLK175

SMARTTOUCH® PULL-DOWN PREP WITH ARC SPOUT AND WOOD LEVER HANDLE

64975LF-LHP, HLK177

SMARTTOUCH® PULL-DOWN PREP WITH SQUARE SPOUT AND METAL LEVER HANDLE

64965LF-LHP, HLK175

SMARTTOUCH® PULL-DOWN PREP WITH SQUARE SPOUT AND WOOD LEVER HANDLE

64965LF-LHP, HLK177