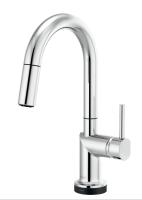

PULL-DOWN PREP WITH SQUARE SPOUT AND WOOD LEVER HANDLE 63965LF-LHP, HLK177

SMARTTOUCH® PULL-DOWN PREP WITH ARC SPOUT AND METAL LEVER HANDLE

64975LF-LHP, HLK175

SMARTTOUCH® PULL-DOWN PREP WITH ARC SPOUT AND WOOD LEVER HANDLE

64975LF-LHP, HLK177

SMARTTOUCH® PULL-DOWN PREP WITH SQUARE SPOUT AND METAL LEVER HANDLE

64965LF-LHP, HLK175

SMARTTOUCH® PULL-DOWN PREP WITH SQUARE SPOUT AND WOOD LEVER HANDLE

64965LF-LHP, HLK177