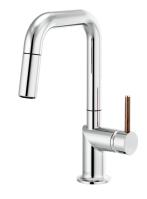

#### KITCHEN FAUCETS

PULL-DOWN PREP WITH ARC SPOUT AND METAL LEVER HANDLE 63975LF-LHP, HLK175

PULL-DOWN PREP WITH ARC SPOUT AND WOOD LEVER HANDLE 63975LF-LHP, HLK177

PULL-DOWN PREP WITH SQUARE SPOUT AND METAL LEVER HANDLE 63965LF-LHP, HLK175