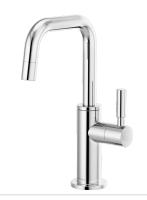

### KITCHEN FAUCETS

BAR WITH ARC SPOUT AND METAL LEVER HANDLE 61075LF-LHP, HLB175

BAR WITH ARC SPOUT AND WOOD LEVER HANDLE 61075LF-LHP, HLB177

BAR WITH SQUARE SPOUT AND METAL LEVER HANDLE 61065LF-LHP, HLB175

BAR WITH SQUARE SPOUT AND WOOD LEVER HANDLE 61065LF-LHP, HLB177