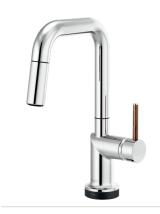

#### KITCHEN FAUCETS

PULL-DOWN PREP WITH ARC SPOUT AND METAL LEVER HANDLE 63975LF-LHP, HLK175

PULL-DOWN PREP WITH ARC SPOUT AND WOOD LEVER HANDLE 63975LF-LHP, HLK177

PULL-DOWN PREP WITH SQUARE SPOUT AND METAL LEVER HANDLE 63965LF-LHP, HLK175

PULL-DOWN PREP WITH SQUARE SPOUT AND WOOD LEVER HANDLE 63965LF-LHP, HLK177

SMARTTOUCH® PULL-DOWN PREP WITH ARC SPOUT AND METAL LEVER HANDLE

64975LF-LHP, HLK175

SMARTTOUCH® PULL-DOWN PREP WITH ARC SPOUT AND WOOD LEVER HANDLE