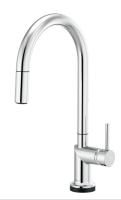

### KITCHEN FAUCETS

PULL-DOWN WITH ARC SPOUT AND METAL LEVER HANDLE 63075LF-LHP, HLK175

PULL-DOWN WITH ARC SPOUT AND WOOD LEVER HANDLE 63075LF-LHP, HLK177

PULL-DOWN WITH SQUARE SPOUT AND METAL LEVER HANDLE 63065LF-LHP, HLK175

PULL-DOWN WITH SQUARE SPOUT AND WOOD LEVER HANDLE 63065LF-LHP, HLK177

SMARTTOUCH® PULL-DOWN WITH ARC SPOUT AND METAL LEVER HANDLE 64075LF-LHP, HLK175

SMARTTOUCH® PULL-DOWN WITH ARC SPOUT AND WOOD LEVER HANDLE 64075LF-LHP, HLK177

SMARTTOUCH® PULL-DOWN WITH SQUARE SPOUT AND WOOD LEVER HANDLE 64065LF-LHP, HLK177