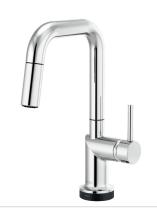

#### KITCHEN FAUCETS

PULL-DOWN PREP WITH ARC SPOUT AND METAL LEVER HANDLE 63975LF-LHP, HLK175

PULL-DOWN PREP WITH ARC SPOUT AND WOOD LEVER HANDLE 63975LF-LHP, HLK177

PULL-DOWN PREP WITH SQUARE SPOUT AND METAL LEVER HANDLE 63965LF-LHP, HLK175

PULL-DOWN PREP WITH SQUARE SPOUT AND WOOD LEVER HANDLE 63965LF-LHP, HLK177

SMARTTOUCH® PULL-DOWN PREP WITH ARC SPOUT AND METAL LEVER HANDLE

64975LF-LHP, HLK175

SMARTTOUCH® PULL-DOWN PREP WITH ARC SPOUT AND WOOD LEVER HANDLE