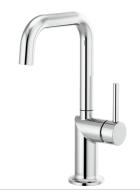

### KITCHEN FAUCETS

BAR WITH ARC SPOUT AND METAL LEVER HANDLE 61075LF-LHP, HLB175

BAR WITH ARC SPOUT AND WOOD LEVER HANDLE 61075LF-LHP, HLB177

BAR WITH SQUARE SPOUT AND METAL LEVER HANDLE 61065LF-LHP, HLB175