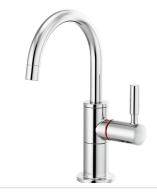

### INSTANT HOT AND BEVERAGE FAUCETS

INSTANT HOT WITH ARC SPOUT 61320LF-H

INSTANT HOT WITH SQUARE SPOUT 61365LF-H

BEVERAGE WITH ARC SPOUT 61320LF-C

BEVERAGE WITH SQUARE SPOUT 61365LF-C