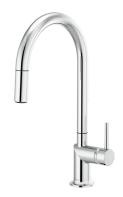

### KITCHEN FAUCETS

PULL-DOWN WITH ARC SPOUT AND METAL LEVER HANDLE 63075LF-LHP, HLK175

PULL-DOWN WITH ARC SPOUT AND WOOD LEVER HANDLE 63075LF-LHP, HLK177

PULL-DOWN WITH SQUARE SPOUT AND METAL LEVER HANDLE 63065LF-LHP, HLK175

PULL-DOWN WITH SQUARE SPOUT AND WOOD LEVER HANDLE 63065LF-LHP, HLK177

SMARTTOUCH® PULL-DOWN WITH ARC SPOUT AND METAL LEVER HANDLE 64075LF-LHP, HLK175

SMARTTOUCH® PULL-DOWN WITH ARC SPOUT AND WOOD LEVER HANDLE 64075LF-LHP, HLK177