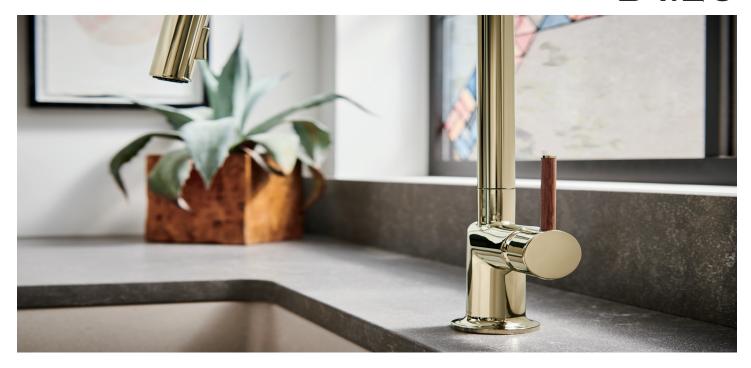

### KITCHEN FAUCETS

PULL-DOWN WITH ARC SPOUT AND METAL LEVER HANDLE 63075LF-LHP, HLK175

PULL-DOWN WITH ARC SPOUT AND WOOD LEVER HANDLE 63075LF-LHP, HLK177

PULL-DOWN WITH SQUARE SPOUT AND METAL LEVER HANDLE 63065LF-LHP, HLK175

PULL-DOWN WITH SQUARE SPOUT AND WOOD LEVER HANDLE 63065LF-LHP, HLK177

SMARTTOUCH® PULL-DOWN WITH ARC SPOUT AND METAL LEVER HANDLE 64075LF-LHP, HLK175

SMARTTOUCH® PULL-DOWN WITH ARC SPOUT AND WOOD LEVER HANDLE 64075LF-LHP, HLK177