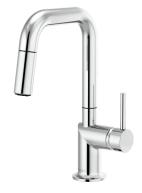

### KITCHEN FAUCETS

BAR WITH ARC SPOUT AND METAL LEVER HANDLE 61075LF-LHP, HLB175

BAR WITH ARC SPOUT AND WOOD LEVER HANDLE 61075LF-LHP, HLB177

BAR WITH SQUARE SPOUT AND METAL LEVER HANDLE 61065LF-LHP, HLB175