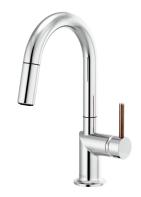

#### KITCHEN FAUCETS

PULL-DOWN PREP WITH ARC SPOUT AND METAL LEVER HANDLE 63975LF-LHP, HLK175

PULL-DOWN PREP WITH ARC SPOUT AND WOOD LEVER HANDLE 63975LF-LHP, HLK177

PULL-DOWN PREP WITH SQUARE SPOUT AND METAL LEVER HANDLE 63965LF-LHP, HLK175