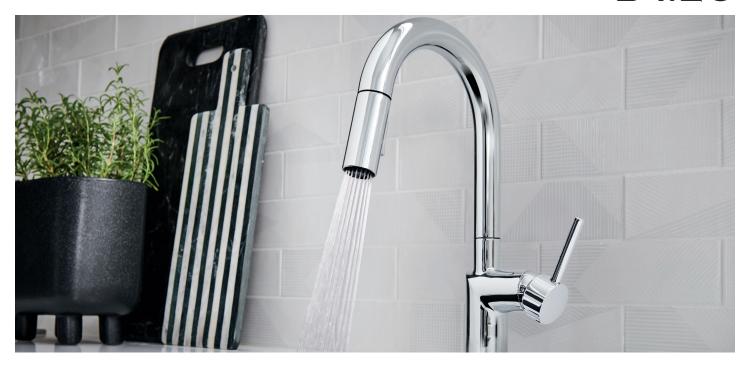

ODIN® BRIZO

Both one and many.

In the Odin® Kitchen Collection by Brizo®, a singular aesthetic finds manifold expression. The streamlined silhouette takes on new distinction with each of seven finishes, while multiple handles and spout configurations add complexity and variety. Embodying both unity and diversity, the collection represents an exquisite multiplicity.