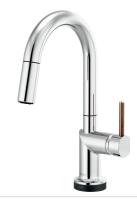

### KITCHEN FAUCETS

PULL-DOWN WITH ARC SPOUT AND METAL LEVER HANDLE 63075LF-LHP, HLK175

PULL-DOWN WITH ARC SPOUT AND WOOD LEVER HANDLE 63075LF-LHP, HLK177

PULL-DOWN WITH SQUARE SPOUT AND METAL LEVER HANDLE 63065LF-LHP, HLK175