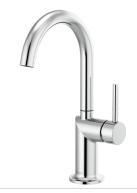

### KITCHEN FAUCETS

BAR WITH ARC SPOUT AND METAL LEVER HANDLE 61075LF-LHP, HLB175

BAR WITH ARC SPOUT AND WOOD LEVER HANDLE 61075LF-LHP, HLB177

BAR WITH SQUARE SPOUT AND METAL LEVER HANDLE 61065LF-LHP, HLB175