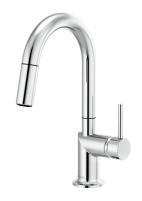

#### KITCHEN FAUCETS

PULL-DOWN PREP WITH ARC SPOUT AND METAL LEVER HANDLE 63975LF-LHP, HLK175

PULL-DOWN PREP WITH ARC SPOUT AND WOOD LEVER HANDLE 63975LF-LHP, HLK177

PULL-DOWN PREP WITH SQUARE SPOUT AND METAL LEVER HANDLE 63965LF-LHP, HLK175