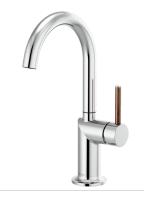

### KITCHEN FAUCETS

BAR WITH ARC SPOUT AND METAL LEVER HANDLE 61075LF-LHP, HLB175

BAR WITH ARC SPOUT AND WOOD LEVER HANDLE 61075LF-LHP, HLB177

BAR WITH SQUARE SPOUT AND METAL LEVER HANDLE 61065LF-LHP, HLB175

BAR WITH SQUARE SPOUT AND WOOD LEVER HANDLE 61065LF-LHP, HLB177