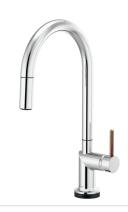

### KITCHEN FAUCETS

PULL-DOWN WITH ARC SPOUT AND METAL LEVER HANDLE 63075LF-LHP, HLK175

PULL-DOWN WITH ARC SPOUT AND WOOD LEVER HANDLE 63075LF-LHP, HLK177

PULL-DOWN WITH SQUARE SPOUT AND METAL LEVER HANDLE 63065LF-LHP, HLK175

PULL-DOWN WITH SQUARE SPOUT AND WOOD LEVER HANDLE 63065LF-LHP, HLK177

SMARTTOUCH® PULL-DOWN WITH ARC SPOUT AND METAL LEVER HANDLE 64075LF-LHP, HLK175

SMARTTOUCH® PULL-DOWN WITH ARC SPOUT AND WOOD LEVER HANDLE 64075LF-LHP, HLK177

SMARTTOUCH® PULL-DOWN WITH SQUARE SPOUT AND WOOD LEVER HANDLE 64065LF-LHP, HLK177