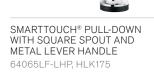

### KITCHEN FAUCETS

PULL-DOWN WITH ARC SPOUT AND METAL LEVER HANDLE 63075LF-LHP, HLK175

PULL-DOWN WITH ARC SPOUT AND WOOD LEVER HANDLE 63075LF-LHP, HLK177

PULL-DOWN WITH SQUARE SPOUT AND METAL LEVER HANDLE 63065LF-LHP, HLK175