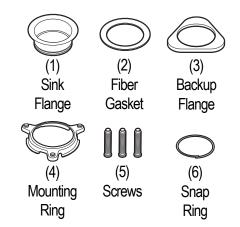

- Disassemble Quick Lock<sup>®</sup> mounting assembly components provided provided with disposer (1, 2, 3, 4, 5, 6). Sink Flange component (1) is not required.
- 5. Follow remaining installation steps as outlined in disposer installation guide, utilizing remaining components (2, 3, 4, 5, 6).

## **WARNING!**

OVER-TIGHTENING OF MOUNTING ASSEMBLY SCREWS (5) COULD CAUSE PERMANENT DAMAGE TO SINK. DO NOT USE POWER TOOLS TO TIGHTEN!

 Install Quiet Collar<sup>®</sup> Sink Baffle into Flange groove.