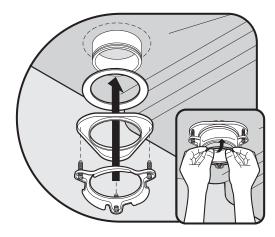

## Quartz Perfect Drain<sup>™</sup> InSinkErator<sup>®</sup> Disposer Installation Instructions

 Locate appropriate step in disposer installation guide (provided with garbage disposer) represented by image below:

- Disassemble Quick Lock<sup>®</sup> mounting assembly components provided provided with disposer (1, 2, 3, 4, 5, 6). Sink Flange component (1) is not required.
- 5. Follow remaining installation steps as outlined in disposer installation guide, utilizing remaining components (2, 3, 4, 5, 6).