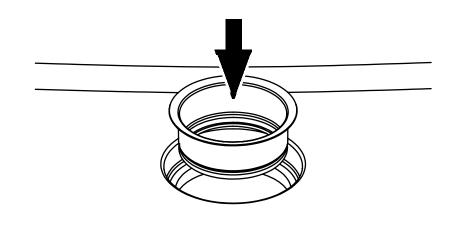

## **WARNING!**

OVER-TIGHTENING OF MOUNTING ASSEMBLY SCREWS (5) COULD CAUSE PERMANENT DAMAGE TO SINK. DO NOT USE POWER TOOLS TO TIGHTEN!

 Install Quiet Collar<sup>®</sup> Sink Baffle into Flange groove.