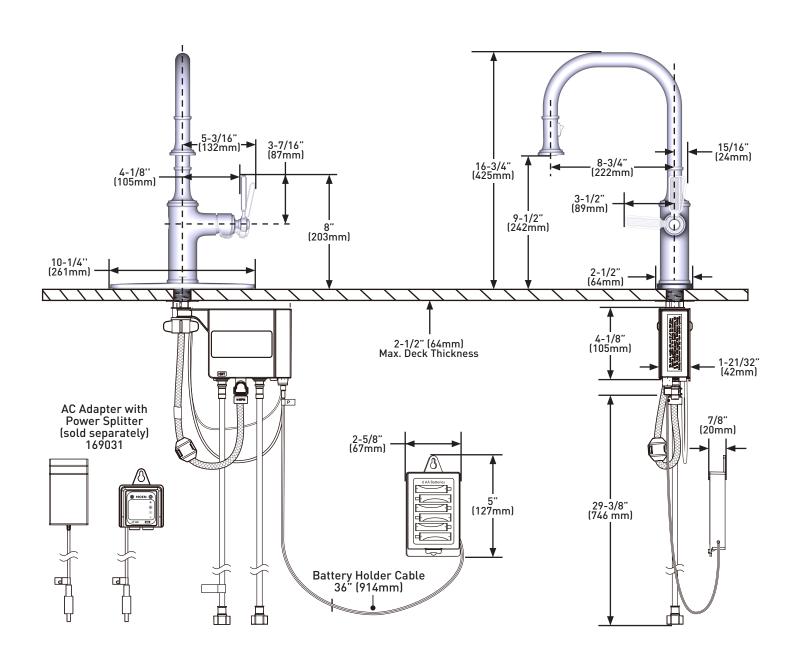

### Smyth™ MotionSense Wave™

Single-Handle High Arc Pulldown Kitchen Faucet

MODELS: 7770EW Series

NOTE: THIS FAUCET IS DESIGNED TO BE INSTALLED THROUGH 1 OR 3 HOLES. 1-1/2" (38mm) MIN. DIA.

**CRITICAL DIMENSIONS** DO NOT SCALE

# **MOEN**<sup>®</sup>

**CRITICAL DIMENSIONS** DO NOT SCALE