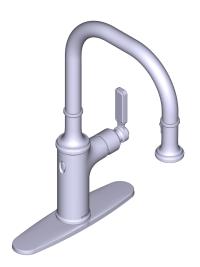

#### **DESCRIPTION**

- Reflex<sup>™</sup> pulldown system offers smoother operation, easy movement and secure docking
- PowerClean™ Spray Technology
- Duralock<sup>™</sup> quick connect installation
- Metal construction with various finishes identified by suffix
- Pulldown spray with 68" braided hose
- High arc spout provides height and reach to fill or clean large pots while pullout wand provides the maneuverability for cleaning or rinsing
- 360° rotating spout
- Flexible supply lines with 3/8" compression fittings

#### **OPERATION**

- Lever style handle
- Operates with less than 5 lbs. of force
- Operates in stream or spray mode in the pulldown or retracted position
- Temperature controlled by 100° arc of handle travel

### Smyth™ MotionSense Wave™

Single-Handle High Arc Pulldown Kitchen Faucet

MODELS: 7770EW Series

NOTE: THIS FAUCET IS DESIGNED TO BE INSTALLED THROUGH 1 OR 3 HOLES. 1-1/2" (38mm) MIN. DIA.

**CRITICAL DIMENSIONS** DO NOT SCALE