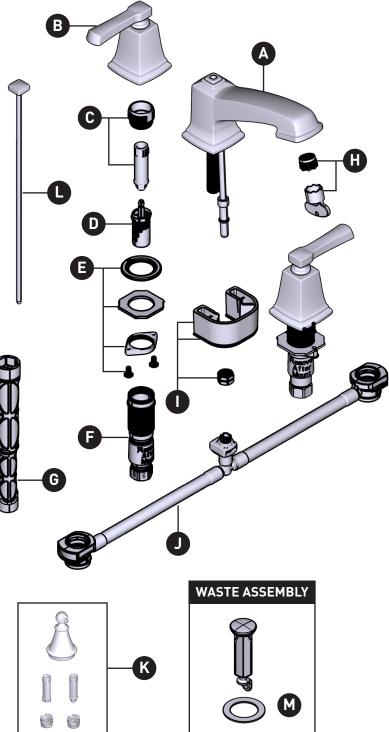

## **BOARDWALK<sup>TM</sup>**

Two-Handle Widespread Lavatory Faucet TV6220 Series

| ID | Kit Number    | Finish                                                                                             |
|----|---------------|----------------------------------------------------------------------------------------------------|
| *A | 158370        | See below                                                                                          |
| *B | 158369        | See below                                                                                          |
| С  | 174290        | N/A                                                                                                |
| D  | 1234          | N/A                                                                                                |
| E  | 215997        | N/A                                                                                                |
| F  | 215996 (Hot)  | N/A                                                                                                |
|    | 215995 (Cold) | N/A                                                                                                |
| G  | 118305        | N/A                                                                                                |
| н  | 180158 1.2gpm | N/A                                                                                                |
| I  | 93959         | N/A                                                                                                |
| J  | 215998        | N/A                                                                                                |
| К  | 174290        | N/A                                                                                                |
| *L | 158368        | See below                                                                                          |
| *M | 10709         | See below                                                                                          |
|    | 10790         | Metallic Waste<br>For Additional<br>Waste Information<br>see www.moen.<br>com for<br>models below. |

| *Finish Determined by Cuffin                    |                            |  |  |
|-------------------------------------------------|----------------------------|--|--|
| *Finish Determined by Suffix                    |                            |  |  |
| Finish                                          | Description                |  |  |
| (base kit # = C)<br>(only applicable to * kits) | Chrome                     |  |  |
| BRB                                             | Mediterranean Bronze       |  |  |
| SRN                                             | Spot Resist Brushed Nickel |  |  |
|                                                 |                            |  |  |
|                                                 |                            |  |  |