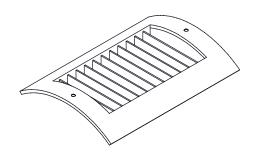

# RS 52 Series

## Standard:

- Radius flush style spiral mount diffuser
- Single deflection air deflectors with nylon bushings for easy adjustment
- Blades are parallel to shortest dimension
- Allows 2-way air deflection on one plane
- Soft White
- Foam gasket for air tight seal

# Ordering Notes:

 Available in 8" thru 30" spiral diameters (Note: Spiral diameter must be 4" larger than register width)

Note: Overall width will vary based on width and diameter of spiral register.

| PROJECT    | SUBMITTAL REVIEW |
|------------|------------------|
| LOCATION   |                  |
| ENGINEER   |                  |
| ARCHITECT  |                  |
| CONTRACTOR |                  |