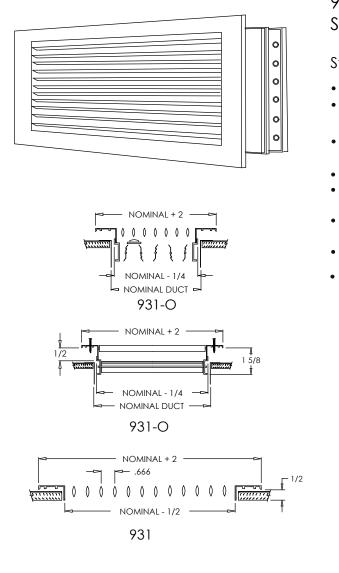

## 931 Series Single Deflection Diffuser

## Standard:

- Steel bard style surface mount diffuser
- Nylon bushings for easy adjustment and quiet setting of blades
- Countersunk mounting holes for flush appearance with color matching Phillips posi-drive screws
- Soft White
- Single deflection diffuser with adjustable steel blades
- Blades are parallel to longest dimension
- Allows 2-way air deflection on one plane
- Available in even sizes up to 30 x 20"

## Optional:

Recessed screwdriver operated Opposed Blade Damper (931 O)

Tamper proof screws

- □"E" One Way
- □"F" Torx Center Pin
- □"G" Hex Center Pin

N:\Operations\Final Website Submittal\Commercial\931