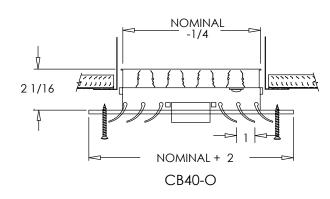

# NOMINAL DUCT NOMINAI 7/8 NOMINAL + 2 **CB40**

# CB40 series Adjustable Curved Blade Diffuser