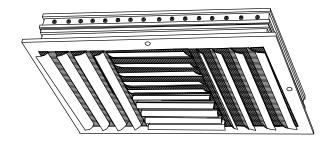

# NOMINAL DUCT NOMINAI 7/8 NOMINAL + 2 **CB40**

# CB40 series Adjustable Curved Blade Diffuser

#### Standard:

- Adjustable curved blade .055 T6 extruded aluminum surface mount supply diffuser
- Countersunk mounting holes for flush appearance with color matching Phillips posi-drive screws
- Soft White