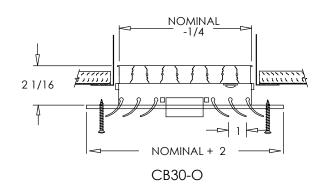

# NOMINAL DUCT NOMINAL -1/2 NOMINAL -1/2 NOMINAL -1/2 NOMINAL + 2

**CB30** 

# CB 30 series Adjustable Curved Blade Diffuser