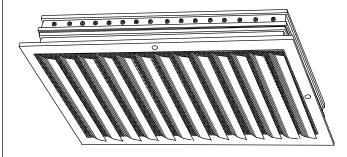

## CB10 Series Adjustable Curved Blade Diffuser

#### Standard:

- Adjustable curved blade .055 T6 extruded aluminum surface mount supply diffuser
- Countersunk mounting holes for flush appearance with color matching Phillips posi-drive screws
- Soft White