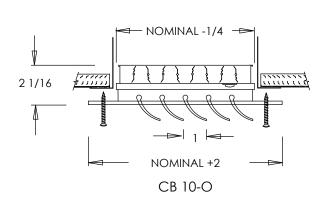

CB-10 CB 10-O

NOMINAL DUCT

NOMINAL -1/2-

NOMINAL + 2 CB-10

7/8

#### Optional:

- Recessed screwdriver operated Opposed Blade Damper (CB10 O)
- □ Driftwood Tan
- ☐ Designer Colors
- □Satin Anodized "F"