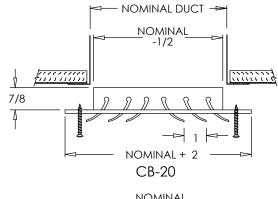

10C

**CB 20-O** 

### Optional:

- ☐ Recessed Screwdriver Operated Opposed Blade Damper (CB 20 O)
- ☐ Driftwood Tan
- ☐ Designer Colors
- □Satin Anodized "F"

Tamper Proof Screws:

- □"E" One Way
- ☐ "F" Torx Center Pin
- □"G" Hex Center Pin