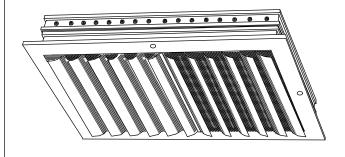

# CB20 Series Adjustable Curved Blade Diffuser

#### Standard:

- Adjustable curved blade .055 T6 extruded aluminum surface mount supply diffuser
- Countersunk mounting holes for flush appearance with color matching Phillips posi-drive screws
- Soft White