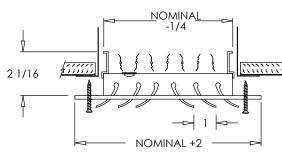

# NOMINAL DUCT NOMINAL -1/2 NOMINAL -1/2 NOMINAL -1/2 NOMINAL + 2

**CB30** 

# CB 30 series Adjustable Curved Blade Diffuser