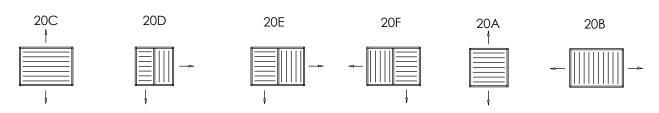

# <u>Air Patterns</u>

10A 10B

| PROJECT    | SUBMITTAL REVIEW |
|------------|------------------|
| LOCATION   |                  |
| ENGINEER   |                  |
| ARCHITECT  |                  |
| CONTRACTOR |                  |

Air Patterns

| PROJECT    | SUBMITTAL REVIEW |
|------------|------------------|
| LOCATION   |                  |
| ENGINEER   |                  |
| ARCHITECT  |                  |
| CONTRACTOR |                  |

#### Air Patterns

| PROJECT  |  |  |
|----------|--|--|
| LOCATION |  |  |
|          |  |  |

ENGINEER ARCHITECT

CONTRACTOR

SUBMITTAL REVIEW

#### Tamper Proof Screws:

- □"E" One Way
- ☐"F" Torx Center Pin
- □"G" Hex Center Pin

Air Patterns

| CI         | 10 4 41  | TTAI | חרו          | /I Γ\        |
|------------|----------|------|--------------|--------------|
| <b>\</b> I | IK N N I | 1141 | $R \vdash V$ | $I \vdash V$ |
|            |          |      |              |              |