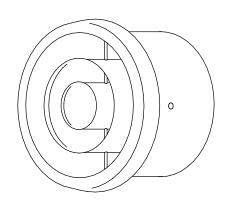

## 1203 Series Aluminum Turbo Nozzle Diffuser

## Standard:

- Auminum construction deep housing and inner concentric rings
- Designed for high volume long throw applications
- Easily installed with use of strong spring clips
- No screwholes offers clean appearance for wall mount
- Anodized finish