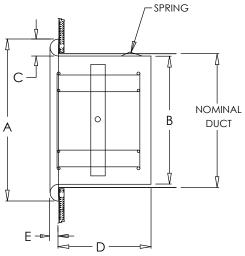

| '1203' Dimensions Listed in Inches |           |           |          |          |         |  |
|------------------------------------|-----------|-----------|----------|----------|---------|--|
| Size                               | Α         | В         | С        | D        | E       |  |
| 4"                                 | 4 3/4"    | 3 5/8"    | 5/8"     | 2"       | 1/2"    |  |
| 6"                                 | 7 3/16"   | 5 17/32"  | 7/8"     | 3 11/16" | 11/16"  |  |
| 8"                                 | 9 13/32"  | 7 17/32"  | 1"       | 4 1/4"   | 3/4"    |  |
| 10"                                | 11 7/8"   | 9 1/2"    | 1 1/4"   | 5 1/16"  | 15/16"  |  |
| 12"                                | 14 11/32" | 11 15/32" | 1 1/2"   | 4 7/8"   | 1 1/8"  |  |
| 14"                                | 16 5/8"   | 13 7/16"  | 1 21/32" | 4 3/4"   | 1 7/32" |  |
| 16"                                | 18 25/32" | 15 13/32" | 1 3/4"   | 4 11/16" | 1 5/16" |  |
| 20"                                | 23 7/16"  | 19 9/16"  | 2"       | 6 1/2"   | 1 1/2"  |  |
| 24"                                | 27.7/16"  | 23 9/16"  | 2"       | 6 1/2"   | 1 1/2"  |  |