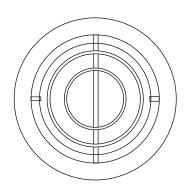

## 1203 Series Aluminum Turbo Nozzle Diffuser

## Standard:

- Auminum construction deep housing and inner concentric rings
- Designed for high volume long throw applications
- Easily installed with use of strong spring clips
- No screwholes offers clean appearance for wall mount
- Anodized finish