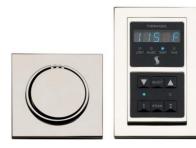

# SEM-NTS-xx Signature Series Control Kits

Modern

#### **Signature Series**

- Time and temperature maintenance
- 2 memory settings
- Last setting memory
- Day clock
- Operates Auto PowerFlush™ (PRO & AF Series)
- Operates optional light and music system
- All metal construction PVD plating technology
- 14 finishes
- Enhanced diagnostics

## **SPECIFICATIONS – Signature Control**

Construction......6061 Billet Aluminum Display......5 character alpha numeric displays Function Lights......6 cool blue LED lights Interface......6 button multi-function keypad

#### Aromatherapy Retractable Steam Head

- Patented NoTouch™ retractable steam Head with integral aromatherapy well
- Available in 14 finishes
- Sleek new design dispenses steam safely
- Whisper quiet