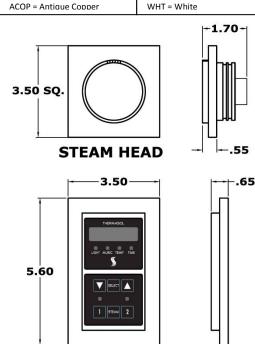

SPECIFICATIONS (cont.) - Aromatherapy Steam Head

### **Product Specification:**

The user interface control shall be 5.6" x 3.5" x 0.65" in dimension. The Control shall be made from billet aluminum and includes the ability to operate and control: Smart Steam, Fast Start, Auto PowerFlush, Light and Sound System. By using a 100% networked digital technology.